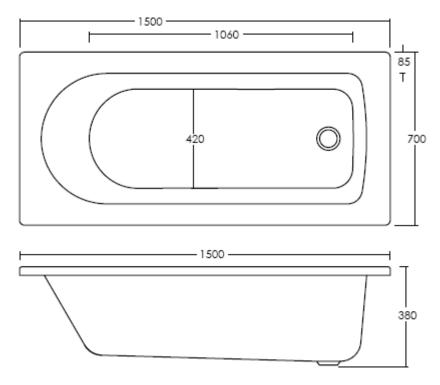

## **BARMBY SINGLE ENDED BATH**

Barcode 5055369026104

Product Code NBA605

Finishes WHITE LUCITE ACRYLIC

Product Type BATH

**Displaced capacity** 90 litres (capacity to overflow less 70 litres)

During installation extra care must be taken to avoid damaging the fittings. We provide a 5 year guarantee against faulty workmanship or materials (excluding serviceable parts), providing they have been installed, cared for and used in accordance with our instructions.