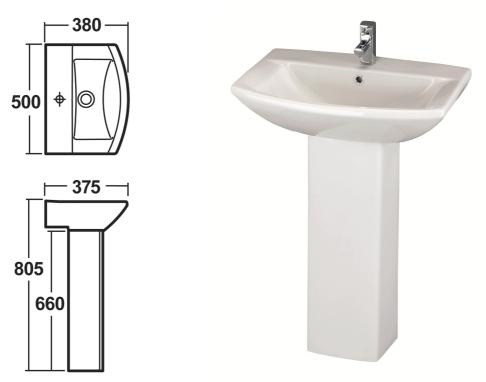

ADDITIONAL INFORMATION—The basin complies with the following standards. (Image shows basin & pedestal). Mono basin mixer not supplied

- BS 3402: 1969: Specification for quality of vitreous china sanitary appliances
- BS EN 31 Pedestal wash basins
- BS 1188:1974: Ceramic wash basins and pedestals
- Water supply regulations 1999