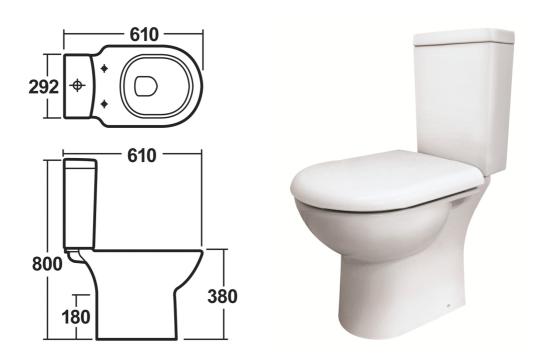

## KNEDLINGTON SHORT PROJECTION. WC PAN

**Barcode** 5060272823092

Product Code NCA370

Finishes WHITE

Product Type CERAMIC

ADDITIONAL INFORMATION—The WC pan complies with the following standards. (Image shows cistern and pan, no seat supplied).

- BS 3402: 1969: Specification for quality of vitreous china sanitary appliances
- BS EN 33 WC pans with close coupled cistem, connecting dimensions
- BS EN 997 WC pans with integral trap.
- Water supply regulations 1999