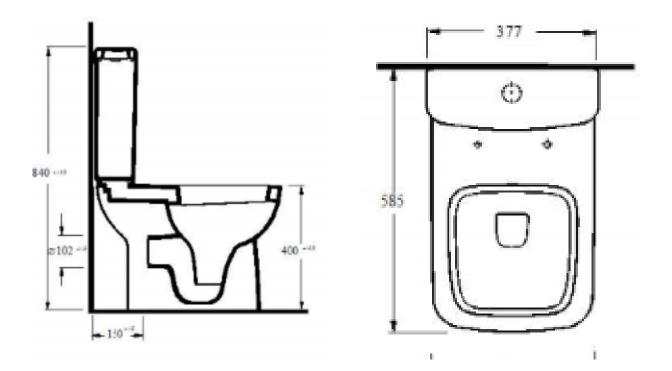

ADDITIONAL INFORMATION—The WC pan complies with the following standards. (Image shows cistern and pan, no seat supplied).

- BS 3402: 1969: Specification for quality of vitreous china sanitary appliances
- BS EN 33 WC pans with close coupled cistern, connecting dimensions
- BS EN 997 WC pans with integral trap.
- Water supply regulations 1999