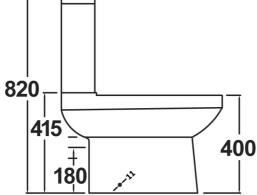

ADDITIONAL INFORMATION—The WC pan complies with the following standards. (Image shows cistern, pan and seat).

- BS 3402: 1969: Specification for quality of vitreous china sanitary appliances
- BS EN 33 WC pans with close coupled cistem, connecting dimensions
- BS EN 997 WC pans with integral trap.
- Water supply regulations 1999