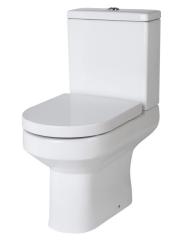

ADDITIONAL INFORMATION—The WC pan complies with the following standards. (Image shows cistern, pan and seat).

- BS 3402: 1969: Specification for quality of vitreous china sanitary appliances
- BS EN 33 WC pans with close coupled cistem, connecting dimensions
- BS EN 997 WC pans with integral trap.
- Water supply regulations 1999