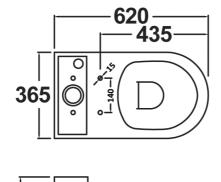

ADDITIONAL INFORMATION—The WC pan complies with the following standards. (Image shows cistern, pan and seat).

- BS 3402: 1969: Specification for quality of vitreous china sanitary appliances
- BS EN 33 WC pans with close coupled cistem, connecting dimensions
- BS EN 997 WC pans with integral trap.
- Water supply regulations 1999