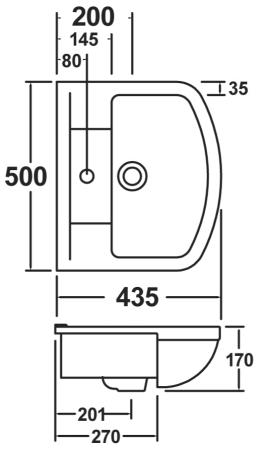

ADDITIONAL INFORMATION—The basin complies with the following standards. Mono basin mixer not supplied.

- BS 3402: 1969: Specification for quality of vitreous china sanitary appliances
- Water supply regulations 1999