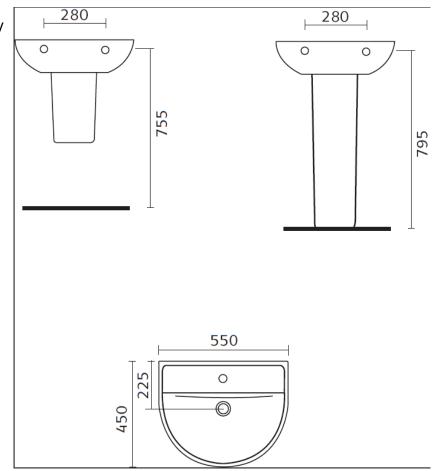

## **MARLOW 520 BASIN**

Barcode 5055369029242

Product Code NCH404

Finishes WHITE

Product Type CERAMIC