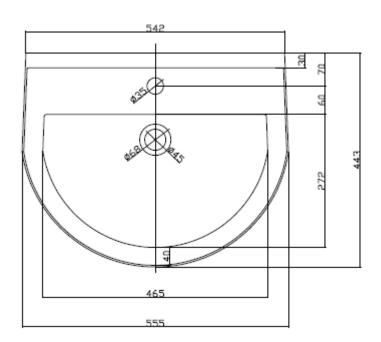

ADDITIONAL INFORMATION—The pedestal complies with the following standards. (Image shows basin & pedestal). Mono basin mixer not supplied.

- BS 3402: 1969: Specification for quality of vitreous china sanitary appliances
- BS EN 31 Pedestal wash basins
- BS 1188:1974: Ceramic wash basins and pedestals
- Water supply regulations 1999