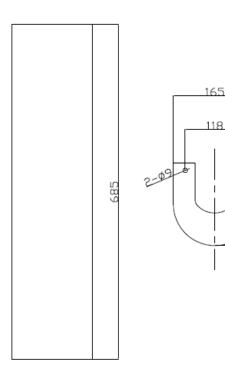

ADDITIONAL INFORMATION—The pedestal complies with the following standards. (Image shows basin & pedestal). Mono basin mixer not supplied.

- BS 3402: 1969: Specification for quality of vitreous china sanitary appliances
- BS EN 31 Pedestal wash basins
- BS 1188:1974: Ceramic wash basins and pedestals
- Water supply regulations 1999