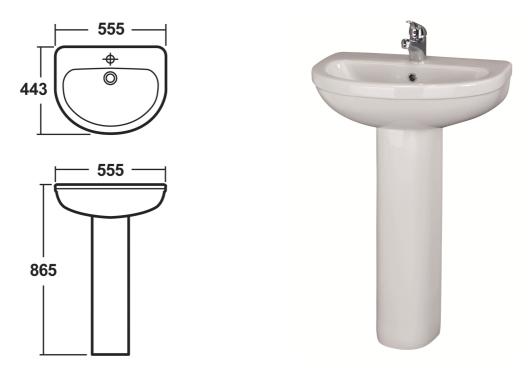

ADDITIONAL INFORMATION—The pedestal complies with the following standards. (Image shows basin & pedestal). Mono basin mixer not supplied.

- BS 3402: 1969: Specification for quality of vitreous china sanitary appliances
- BS EN 31 Pedestal wash basins
- BS 1188:1974: Ceramic wash basins and pedestals
- Water supply regulations 1999