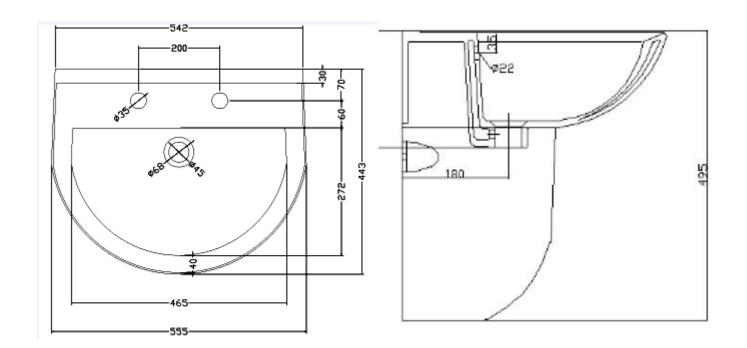

ADDITIONAL INFORMATION—The pedestal complies with the following standards. (Image shows basin & pedestal). Basin taps not supplied.

- BS 3402: 1969: Specification for quality of vitreous china sanitary appliances
- BS EN 31 Pedestal wash basins
- BS 1188:1974: Ceramic wash basins and pedestals
- Water supply regulations 1999