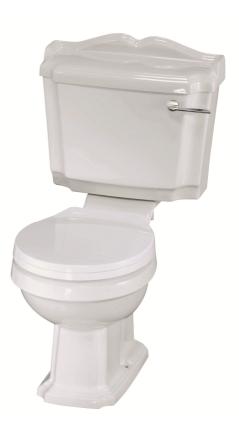

ADDITIONAL INFORMATION—The WC pan complies with the following standards. (Image shows cistern and pan,).

- BS 3402: 1969: Specification for quality of vitreous china sanitary appliances
- BS EN 33 WC pans with close coupled cistem, connecting dimensions
- BS EN 997 WC pans with integral trap.
- Water supply regulations 1999