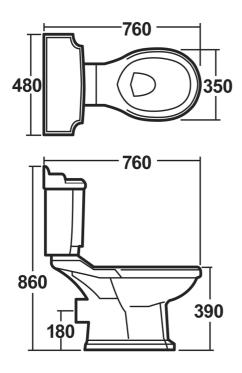

ADDITIONAL INFORMATION—The WC pan complies with the following standards. (Image shows cistern and pan,).

- BS 3402: 1969: Specification for quality of vitreous china sanitary appliances
- BS EN 33 WC pans with close coupled cistem, connecting dimensions
- BS EN 997 WC pans with integral trap.
- Water supply regulations 1999