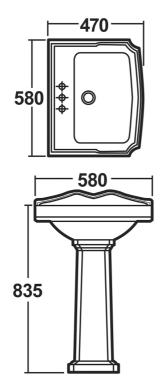

# ADDITIONAL INFORMATION—The pedestal complies with the following standards. (Image shows basin & pedestal). Mono basin mixer not supplied.

- BS 3402: 1969: Specification for quality of vitreous china sanitary appliances
- BS EN 31 Pedestal wash basins
- BS 1188:1974: Ceramic wash basins and pedestals
- Water supply regulations 1999