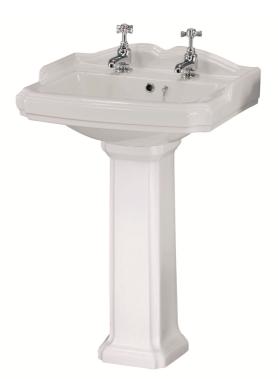

# ADDITIONAL INFORMATION—The pedestal complies with the following standards. (Image shows basin & pedestal). Mono basin mixer not supplied.

- BS 3402: 1969: Specification for quality of vitreous china sanitary appliances
- BS EN 31 Pedestal wash basins
- BS 1188:1974: Ceramic wash basins and pedestals
- Water supply regulations 1999