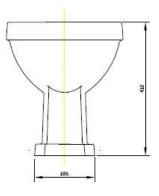

## **CARLTON HIGH/LOW LEVEL PAN**

Barcode 5055369040131

Product Code NCS870

Finishes WHITE

Product Type CERAMIC