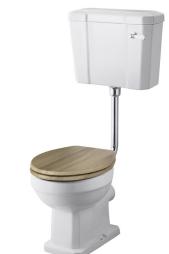

## **CARLTON HIGH/LOW LEVEL PAN**

Barcode 5055369040131

Product Code NCS870

Finishes WHITE

Product Type CERAMIC