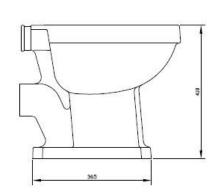

## **CARLTON HIGH/LOW LEVEL PAN**

Barcode 5055369040131

Product Code NCS870

Finishes WHITE

Product Type CERAMIC