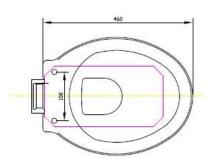

## **CARLTON HIGH/LOW LEVEL PAN**

Barcode 5055369040131

Product Code NCS870

Finishes WHITE

Product Type CERAMIC