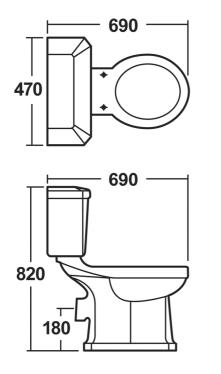

ADDITIONAL INFORMATION—The cistern & fittings comply with the following standards. (Image shows cistern and pan).

- BS 3402: 1969: Specification for quality of vitreous china sanitary appliances
- BS EN 33 WC pans with close coupled cistem, connecting dimensions
- The flush mechanism is WRAS approved.
- The dual flush button gives 4 and 6 litres respectively.