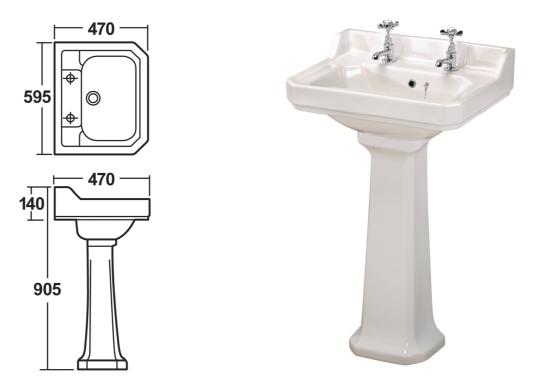

## **CARLTON 600 BASIN 2/TH**

**Barcode** 5055369038671

Product Code NCS882

Finishes WHITE

Product Type CERAMIC

ADDITIONAL INFORMATION—The basin complies with the following standards. (Image shows basin & pedestal). Mono basin mixer not supplied

• BS 3402: 1969: Specification for quality of vitreous china sanitary appliances