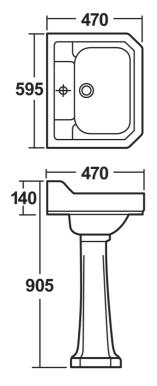

ADDITIONAL INFORMATION—The basin complies with the following standards. (Image shows basin & pedestal). Mono basin mixer not supplied

• BS 3402: 1969: Specification for quality of vitreous china sanitary appliances