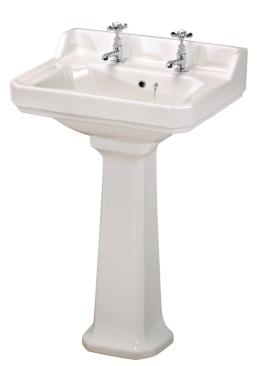

# ADDITIONAL INFORMATION—The pedestal complies with the following standards. (Image shows basin & pedestal). Mono basin mixer not supplied.

- BS 3402: 1969: Specification for quality of vitreous china sanitary appliances
- BS EN 31 Pedestal wash basins
- BS 1188:1974: Ceramic wash basins and pedestals
- Water supply regulations 1999