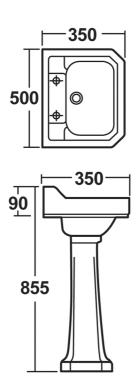

# ADDITIONAL INFORMATION—The pedestal complies with the following standards. (Image shows basin & pedestal). Mono basin mixer not supplied.

- BS 3402: 1969: Specification for quality of vitreous china sanitary appliances
- BS EN 31 Pedestal wash basins
- BS 1188:1974: Ceramic wash basins and pedestals
- Water supply regulations 1999