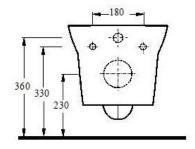

## **CLARA WALL HUNG PAN & S/C SEAT**

Barcode 5055369063338/5055369063345

Product Code NCT300C/NCT699

Finishes WHITE

Product Type CERAMIC

**Requirement** Suitable for all plumbing systems

ADDITIONAL INFORMATION—The cistern & fittings comply with the following standards. (Image shows cistern and pan).

with our instructions.

BS 3402: 1969: Specification for quality of vitreous china sanitary appliances