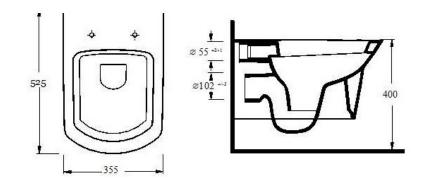

## **CLARA WALL HUNG PAN & S/C SEAT**

Barcode 5055369063338/5055369063345

Product Code NCT300C/NCT699

Finishes WHITE

Product Type CERAMIC

**Requirement** Suitable for all plumbing systems

ADDITIONAL INFORMATION—The cistern & fittings comply with the following standards. (Image shows cistern and pan).

with our instructions.

BS 3402: 1969: Specification for quality of vitreous china sanitary appliances