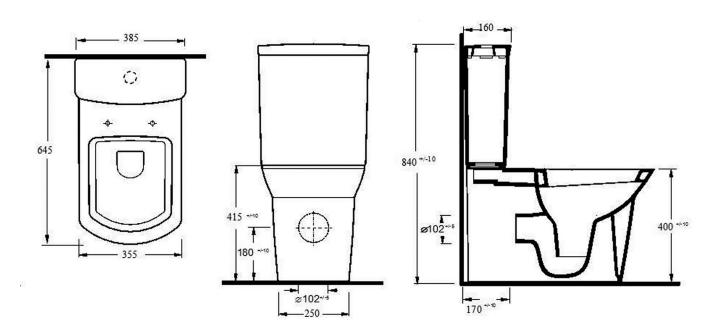

## ADDITIONAL INFORMATION—The cistern & fittings comply with the following standards. (Image shows cistern and pan).

- BS 3402: 1969: Specification for quality of vitreous china sanitary appliances
- BS EN 33 WC pans with close coupled cistern, connecting dimensions
- The flush mechanism is WRAS approved.
- The dual flush button gives 4 and 6 litres respectively.