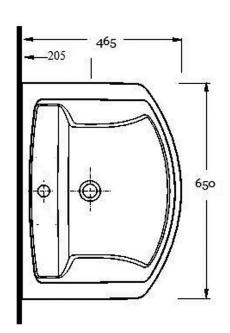

## ADDITIONAL INFORMATION—The basin complies with the following standards. (Image shows basin & pedestal). Mono basin mixer not supplied

- BS 3402: 1969: Specification for quality of vitreous china sanitary appliances
- BS EN 31 Pedestal wash basins
- BS 1188:1974: Ceramic wash basins and pedestals
- Water supply regulations 1999