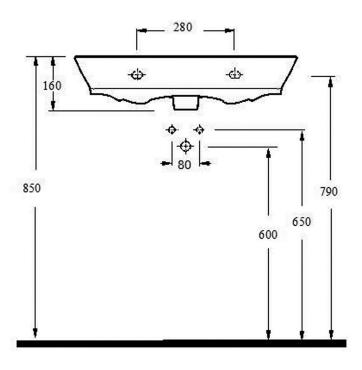

## ADDITIONAL INFORMATION—The basin complies with the following standards. (Image shows basin & pedestal). Mono basin mixer not supplied

- BS 3402: 1969: Specification for quality of vitreous china sanitary appliances
- BS EN 31 Pedestal wash basins
- BS 1188:1974: Ceramic wash basins and pedestals
- Water supply regulations 1999