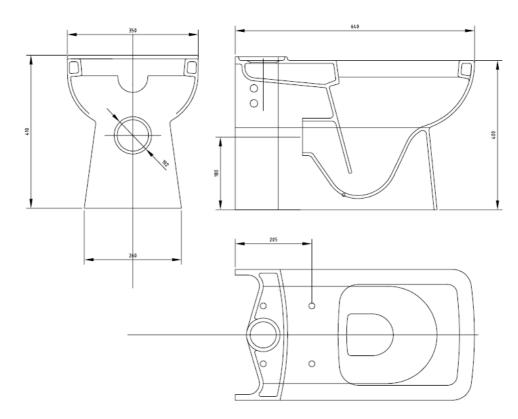

# ADDITIONAL INFORMATION—The WC pan complies with the following standards. (Image shows pan and seat

- BS 3402: 1969: Specification for quality of vitreous china sanitary appliances
- BS EN 33 WC pans with close coupled cistern, connecting dimensions