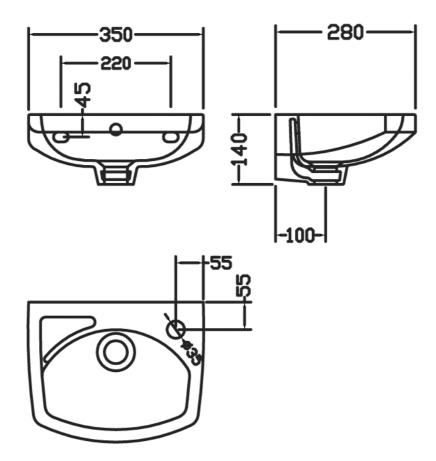

## 350mm WALL MOUNTED BASIN

 Barcode
 5055369031030

 Product Code
 NCU832

Finishes WHITE

Product Type CERAMIC