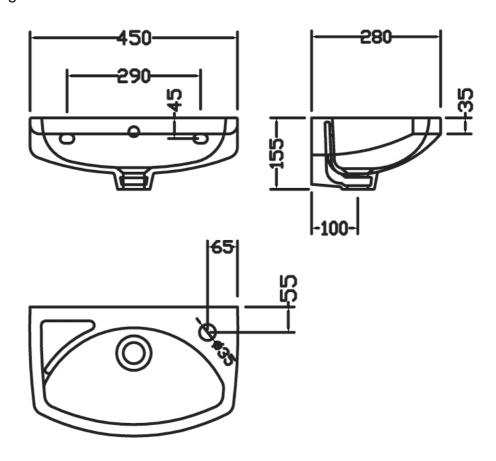

## 450mm WALL MOUNTED BASIN

**Barcode** 5055369031047

Product Code NCU842

Finishes WHITE

Product Type CERAMIC