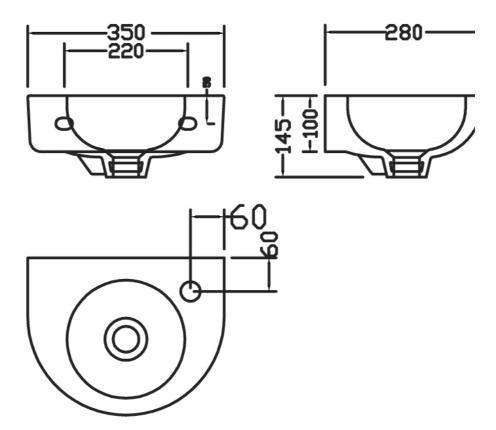

## **ROUND 350mm WALL MOUNTED BASIN**

Barcode5055369031061Product CodeNCU932FinishesWHITEProduct TypeCERAMIC