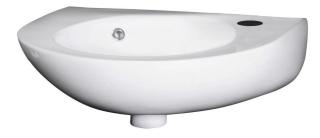

## **ROUND 350mm WALL MOUNTED BASIN**

Barcode5055369031061Product CodeNCU932FinishesWHITEProduct TypeCERAMIC