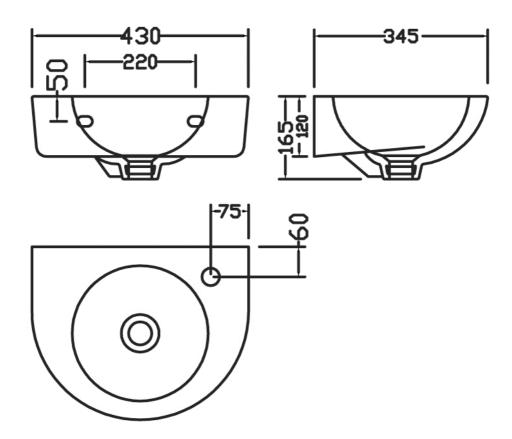

## **ROUND 450mm WALL MOUNTED BASIN**

**Barcode** 5055369031078

Product Code NCU942

Finishes WHITE

Product Type CERAMIC