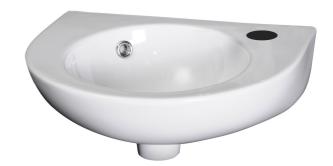

## **ROUND 450mm WALL MOUNTED BASIN**

**Barcode** 5055369031078

Product Code NCU942

Finishes WHITE

Product Type CERAMIC