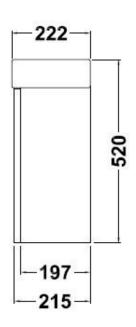

#### ADDITIONAL INFORMATION

- CERAMIC BASIN WITH OVERFLOW
- MONO NOT INCLUDED

| Height | 480mm |
|--------|-------|
| Width  | 400mm |
| Depth  | 222mm |