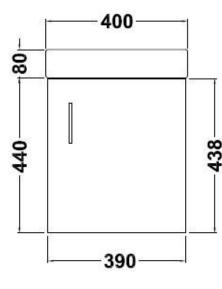

#### ADDITIONAL INFORMATION

- CERAMIC BASIN WITH OVERFLOW
- MONO NOT INCLUDED

| Height | 480mm |
|--------|-------|
| Width  | 400mm |
| Depth  | 222mm |