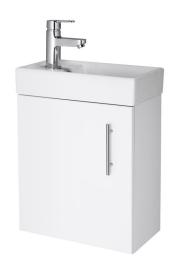

## **COMPACT CABINET & BASIN**

Barcode 5055369046546

Product Code NVX182

Finishes WHITE

Product Type BATHROOM FURNITURE

#### ADDITIONAL INFORMATION

- CERAMIC BASIN WITH OVERFLOW
- MONO NOT INCLUDED

| Height | 480mm |
|--------|-------|
| Width  | 400mm |
| Depth  | 222mm |