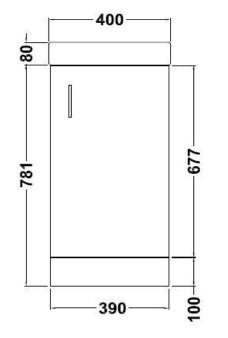

## **ADDITIONAL INFORMATION**

- CERAMIC BASIN WITH OVERFLOW
- MONO NOT INCLUDED

| Height | 861mm |
|--------|-------|
| Width  | 400mm |
| Depth  | 222mm |