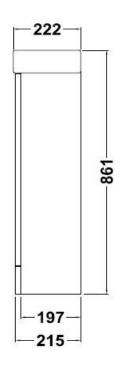

## **ADDITIONAL INFORMATION**

- CERAMIC BASIN WITH OVERFLOW
- MONO NOT INCLUDED

| Height | 861mm |
|--------|-------|
| Width  | 400mm |
| Depth  | 222mm |