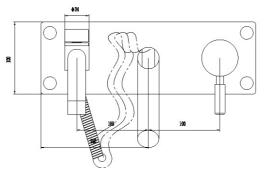

# ROUND WALL MOUNTED BATH SHOWER MIXER

**Barcode** 5055146130239

Product Code PK350

Finishes Chrome

Product Type Bath Mixer

Water Pressure HP1 - 1 bar pressure minimum

**Standards** Complies with BS5412, EN200