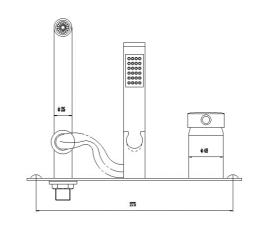

# ROUND WALL MOUNTED BATH SHOWER MIXER

**Barcode** 5055146130239

Product Code PK350

Finishes Chrome

Product Type Bath Mixer

Water Pressure HP1 - 1 bar pressure minimum

**Standards** Complies with BS5412, EN200