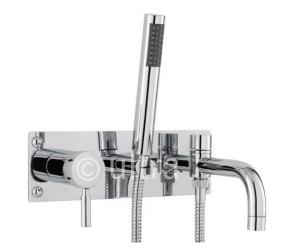

# ROUND WALL MOUNTED BATH SHOWER MIXER

**Barcode** 5055146130239

Product Code PK350

Finishes Chrome

Product Type Bath Mixer

Water Pressure HP1 - 1 bar pressure minimum

**Standards** Complies with BS5412, EN200