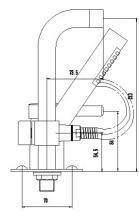

# ROUND WALL MOUNTED BATH SHOWER MIXER

**Barcode** 5055146130239

Product Code PK350

Finishes Chrome

Product Type Bath Mixer

Water Pressure HP1 - 1 bar pressure minimum

**Standards** Complies with BS5412, EN200