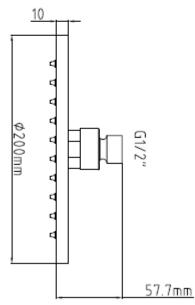

## 200mm LED HEAD

Barcode 5055369048649

Product Code STY069

Finishes Chrome

Product Type LED shower head

Water Pressure MP - 0.5 bar pressure minimum

Standards EN200 and/or WRc/NSF

**Requirement** Suitable for all plumbing systems