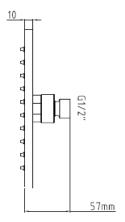

## 200mm LED HEAD

Barcode 5055369048656

Product Code STY070

Finishes Chrome

Product Type LED shower head

Water Pressure MP - 0.5 bar pressure minimum

Standards EN200 and/or WRc/NSF

**Requirement** Suitable for all plumbing systems