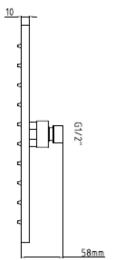

## 200mm LED HEAD

Barcode 5055369051472

Product Code STY072

Finishes Chrome

Product Type LED shower head

Water Pressure MP - 0.5 bar pressure minimum

Standards EN200 and/or WRc/NSF

**Requirement** Suitable for all plumbing systems