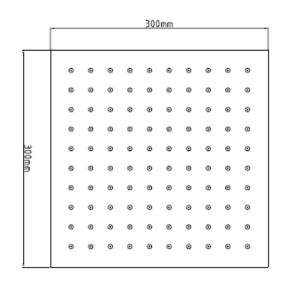

## 200mm LED HEAD

Barcode 5055369051472

Product Code STY072

Finishes Chrome

Product Type LED shower head

Water Pressure MP - 0.5 bar pressure minimum

Standards EN200 and/or WRc/NSF

**Requirement** Suitable for all plumbing systems