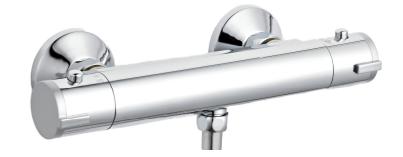

# Thermostatic Bar Valve Bottom Outlet

**Barcode** 5055369020058

Product Code VBS001

Finishes Chrome

Product Type Thermostatic Shower Valve

**Water Pressure** MP - 0.5 bar pressure minimum

Standards EN200 and/or WRc/NSF