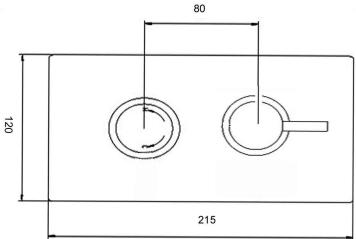

alve With Diverter (2 Outlets)

Product Code ED005

Finishes Chrome

**Product Type** Thermostatic Shower Valve

Water Pressure 0.5 bar pressure minimum

Standards BC254/0207, EN200 and/or WRc/NSF

**Requirement** Suitable for all plumbing systems











## **Guarantee & Aftercare**

During installation extra care must be taken to avoid damaging the fittings. We provide a 20 year guarantee against faulty workmanship or materials (excluding serviceable parts), providing they have been installed, cared for and used in accordance with our instructions.

#### ADDITIONAL INFORMATION

- Can be fitted vertically or horizontally
- TMV2 Approved
- All twin and triple valves incorporate either the VQ20 or VQ21 TMV2 Valve assemblies (VQ20 BC947/1211 or VQ21 BC947/1211)

15mm Inlets and Outlet





### **FLOW RATE**

| Bar | Flow I/min |
|-----|------------|
| 0.1 | N/A        |
| 0.5 | 13         |
| 1   | 17         |
| 2   | 24         |
| 3   | 27         |