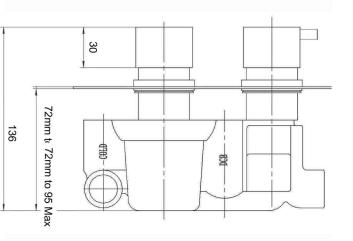

Valve With Diverter (2 Outlets)

Product Code ED005

Finishes Chrome

**Product Type** Thermostatic Shower Valve

Water Pressure 0.5 bar pressure minimum

Standards BC254/0207, EN200 and/or WRc/NSF

**Requirement** Suitable for all plumbing systems











## **Guarantee & Aftercare**

During installation extra care must be taken to avoid damaging the fittings. We provide a 20 year guarantee against faulty workmanship or materials (excluding serviceable parts), providing they have been installed, cared for and used in accordance with our instructions.

#### ADDITIONAL INFORMATION

- Can be fitted vertically or horizontally
- TMV2 Approved
- All twin and triple valves incorporate either the VQ20 or VQ21 TMV2 Valve assemblies (VQ20 BC947/1211 or VQ21 BC947/1211)

15mm Inlets and Outlet





### **FLOW RATE**

| Bar | Flow I/min |
|-----|------------|
| 0.1 | N/A        |
| 0.5 | 13         |
| 1   | 17         |
| 2   | 24         |
| 3   | 27         |