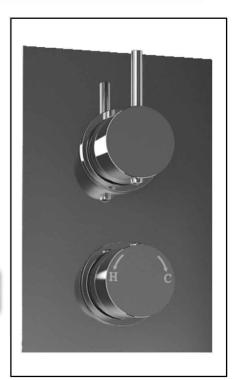

# Thermostatic Mixer Valve With Diverter (2 Outlets)

Product Code ED005

Finishes Chrome

**Product Type** Thermostatic Shower Valve

Water Pressure 0.5 bar pressure minimum

Standards BC254/0207, EN200 and/or WRc/NSF

#### ADDITIONAL INFORMATION

- Can be fitted vertically or horizontally
- TMV2 Approved
- All twin and triple valves incorporate either the VQ20 or VQ21 TMV2 Valve assemblies (VQ20 BC947/1211 or VQ21 BC947/1211)