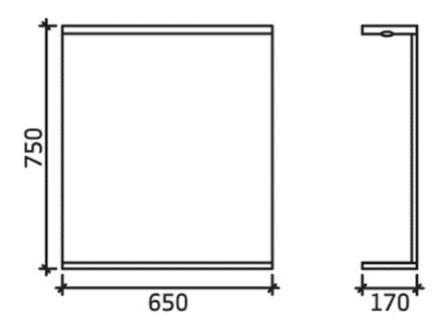

### ADDITIONAL INFORMATION

- Supplied Rigid
- High Quality Gloss Finish

| Height | 750mm |
|--------|-------|
| Width  | 650mm |
| Depth  | 170mm |