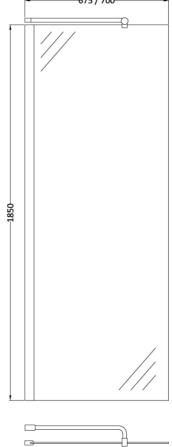

| Screen size      | 700mm       |
|------------------|-------------|
| Adjustment range | 675 - 700mm |
| Height           | 1850mm      |