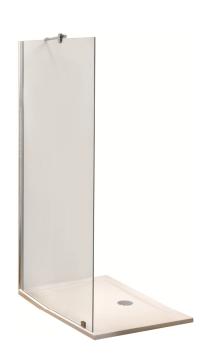

## WETROOM SCREEN

Barcode5055369005123Product CodeWRS070FinishesSTAINLESS STEELProduct TypeWETROOM SCREEN

#### **ADDITIONAL INFORMATION**

- Stainless steel fixing bracket with rotating joint
- 8mm toughened safety glass
- Shower tray sold separately