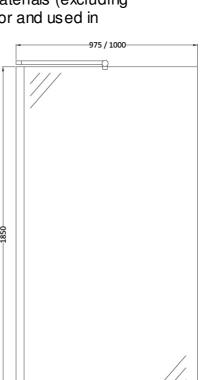

## ADDITIONAL INFORMATION

- Stainless steel fixing bracket with rotating joint
- 8mm toughened safety glass
- Shower tray sold separately

| Screen size      | 1000mm       |
|------------------|--------------|
| Adjustment range | 975 - 1000mm |
| Height           | 1850mm       |