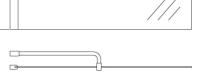

## ADDITIONAL INFORMATION

- Stainless steel fixing bracket with rotating joint
- 8mm toughened safety glass
- Shower tray sold separately

| Screen size      | 1000mm       |
|------------------|--------------|
| Adjustment range | 975 - 1000mm |
| Height           | 1850mm       |