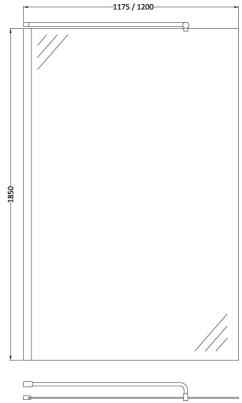

### ADDITIONAL INFORMATION

- Stainless steel fixing bracket with rotating joint
- 8mm toughened safety glass
- Shower tray sold separately

| Screen size      | 1200mm        |
|------------------|---------------|
| Adjustment range | 1175 - 1200mm |
| Height           | 1850mm        |