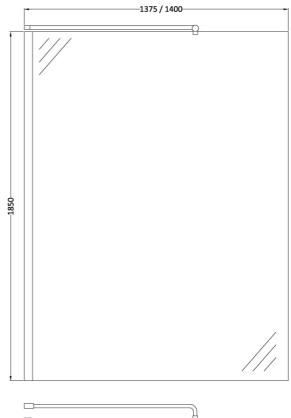

#### ADDITIONAL INFORMATION

- Stainless steel fixing bracket with rotating joint
- 8mm toughened safety glass
- Shower tray sold separately

| Screen size      | 1400mm        |
|------------------|---------------|
| Adjustment range | 1375 - 1400mm |
| Height           | 1850mm        |