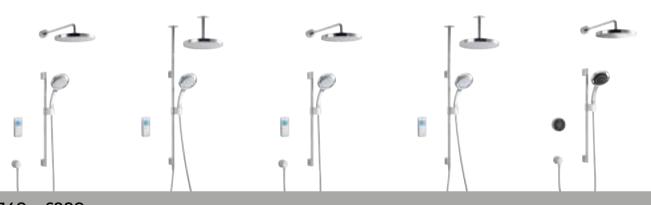

Mira Vision Pumped Mixer Rear Fed 1.1797.004

Mira Vision Pumped Mixer Ceiling Fed 1.1797.002

Mira Mode Dual HP/Combi Mixer Rear Fed 1.1874.005

Mira Mode Dual HP/Combi Mixer Ceiling Fed 1.1874.009

Mira Mode Dual Bath/Shower HP/Combi Mixer 1.1874.011

Mira Mode Dual Bath/Shower Pumped Mixer 1.1874.012

Mira Mode Dual Pumped Mixer Rear Fed 1.1874.006

Mira Mode Dual Pumped Mixer Ceiling Fed 1.1874.010

£769 - £839

Mira Vision Dual HP/Combi Mixer Rear Fed 1.1797.103

Mira Vision Dual HP/Combi Mixer Ceiling Fed 1.1797.101

Mira Vision Dual Pumped Mixer Rear Fed 1.1797.104

Mira Vision Dual Pumped Mixer Ceiling Fed 1.1797.102

Mira Platinum Dual HP/Combi Mixer Rear Fed 1.1796.003

£769 - £839

Mira Platinum Dual HP/Combi Mixer Ceiling Fed 1.1796.001

Mira Platinum Dual Pumped Mixer Rear Fed 1.1796.004

Mira Platinum Dual Pumped Mixer Ceiling Fed 1.1796.002

Mira Vision Controllers

Single Outlet 1.1797.005 Dual Outlet 1.1797.107