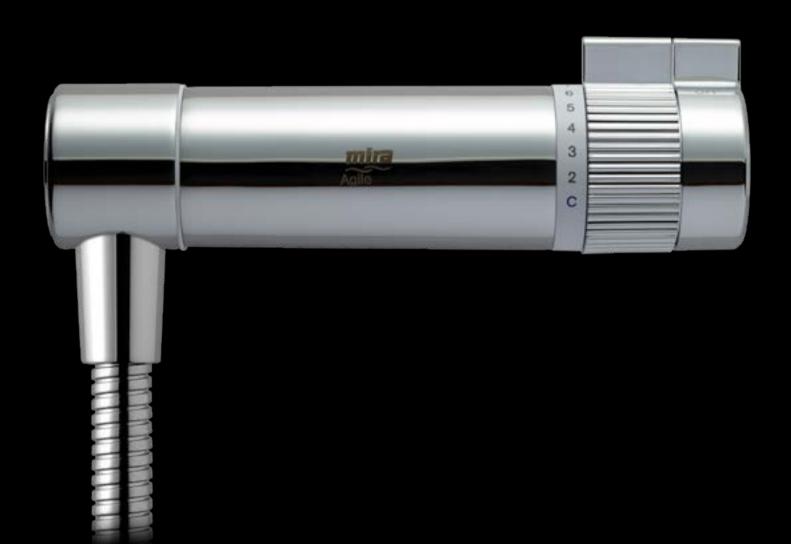

# Maximum performance.

Alternatively, the Mira Agile range is compact, powerful and stylish. The range includes options with accessories, such as a Soap or Store module, so there is a the Mira Agile to suit you.

**ACTUAL SIZE** 

- 01 Mira Minilite EV mixer shower 02 Mira Honesty single lever basin monobloc 03 Mira Agile Store EV+ mixer shower

Having a small bathroom or en-suite can feel restricting when it comes to designing your home. Here are some ideas to help maximise your bathroom space: