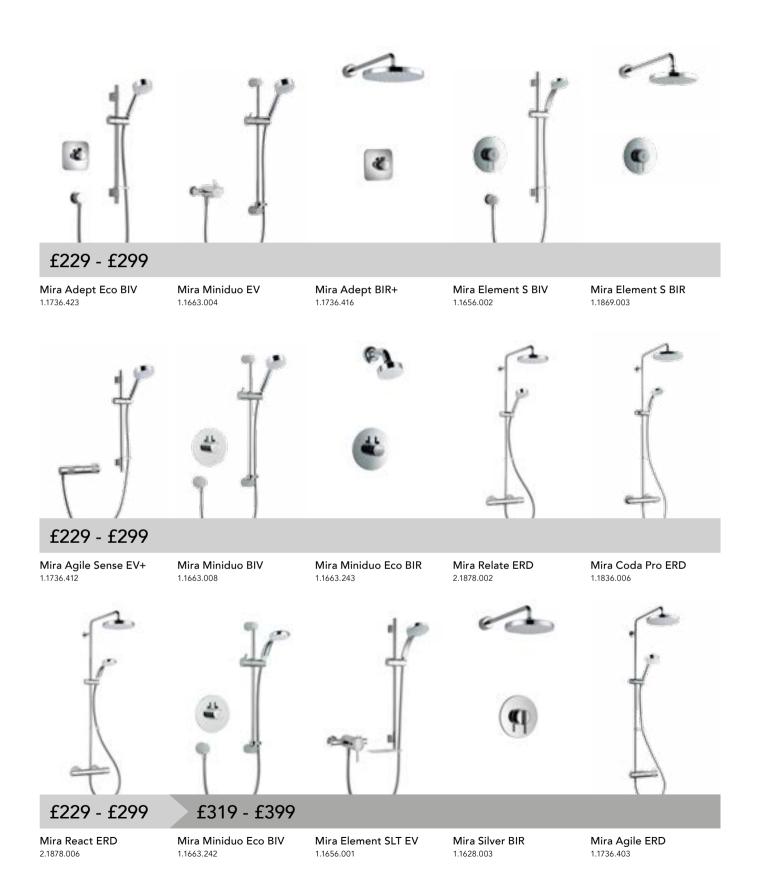

#### Mixer Showers

#### Mixer Showers

£319 - £399

Mira Silver EV 1.1628.001

Mira Silver BIV 1.1628.002

Mira Element SLT BIV

Mira Element SLT BIR 1.1656.013

Mira Select EV 1.1592.005

£319 - £399

Mira Realm ER 1.1735.001

Mira Miniluxe ER 1.1660.007

Mira Agile Sense ERD+ 1.1736.414

£429 - £519

Mira Realm ERD 1.1735.002

Mira Select Flex 1.1679.001

Mira Adept BRD 1.1736.406

Mira Miniluxe w/Diverter 1.1660.015

Mira Adept BRD+ 1.1736.415

£429 - £519

Mira Excel EV 1.1518.300 Mira Excel BIR 1.1518.307 Mira Excel BIV 1.1518.303