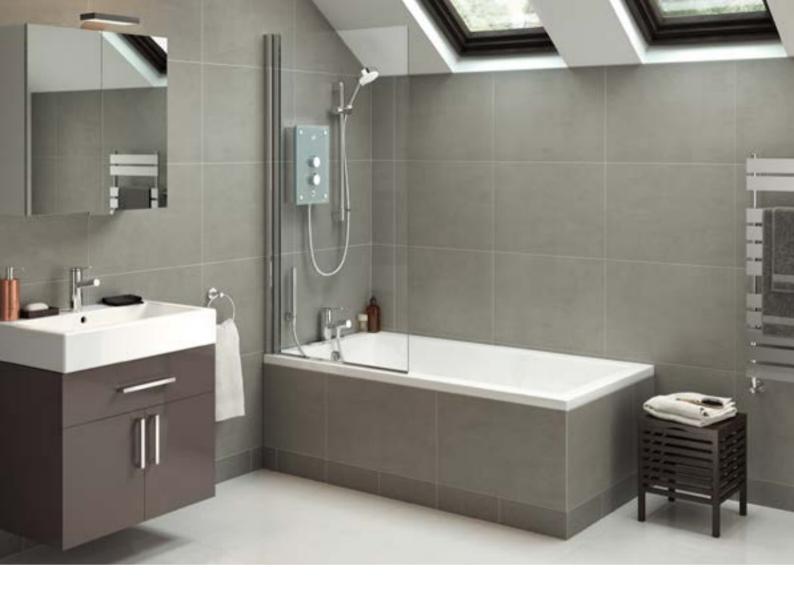

## A spa-like sanctuary.

When the pace of life is speeding up, it becomes more important than ever to take a step back and relax. The bathroom should be a place you can turn to; a tranquil haven away from the stresses of the day. Here's some inspiration to create that spa-like sanctuary.

The real luxury of going to a spa is that everything is done for you, and there is no need to lift a finger. Our wireless digital showers give you complete control over the temperature and flow, and you can even use the wireless controller to operate the shower from outside the bathroom. Imagine having your shower ready and waiting for you in the morning at the right temperature before you have even stepped foot out of bed? Bliss.

#### Over-head deluge

So, when you are designing your ultimate spalike environment, the best place to start is with the shower. The Mira Vision dual digital shower is the perfect way to really escape, under the drenching deluge showerhead; or for true invigoration to kick-start your day, try both showerheads at once. The Mira 360 showerhead (see p. 82) has 4 unique spray experiences – each will stimulate your senses in a different way, so you can choose the spray that suits your mood.

#### Wet-room experience

To truly enhance the experience, ensure that the showering area is as free from clutter as possible. Integrate the Mira Vision Dual shower in to a wet-room environment and all of a sudden you have a bathroom that is free from shower doors, which feels more spacious and relaxing, just like the great outdoors. Incorporate the Mira Leap Walk-in enclosure to complete the wet-room look.

## SPA-LIKE BATHROOM

To create your own spa-like sanctuary in the bathroom, begin with a dual outlet digital shower, such as the Mira Vision Dual. Next, opt for complementary Mira Precision taps which add effortless class. Finally, for larger bathroom spaces, the Mira Leap Walk-in enclosure and Mira Flight Walk-in shower tray are the perfect fit.