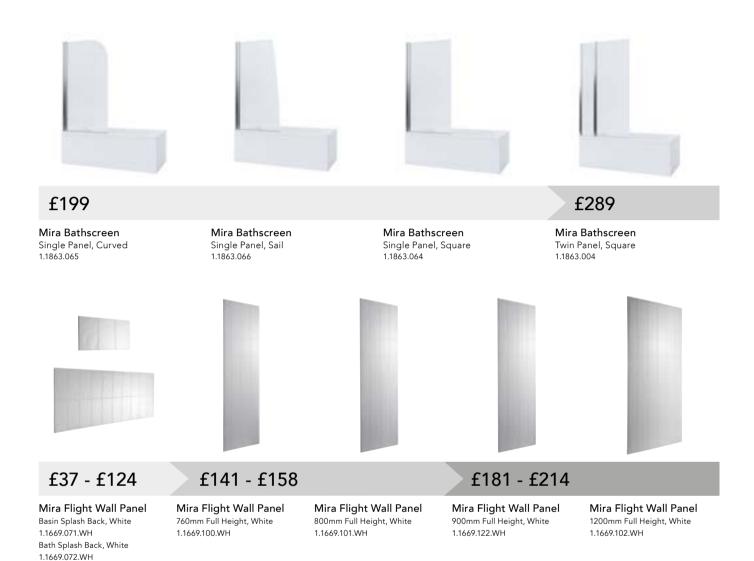

#### Bathscreens & Wall Panels

#### Mira Flight

£69 - £159

Mira Flight Square Width: 760 / 800 / 900mm

£125 - £209

Mira Flight Rectangle Width: 900 / 1000 / 1200 / 1400mm

£115 - £160

Mira Flight Quadrant Width: 800 / 900 / 1000mm

#### Mira Flight Low

£69 - £169

Mira Flight Low Square Width: 760 / 800 / 900 / 1000mm

#### Mira Flight Safe

#### Mira Flight Walk-in

£259 - £324

Mira Flight Walk-in Width: 1400 / 1700mm (Left or right hand)