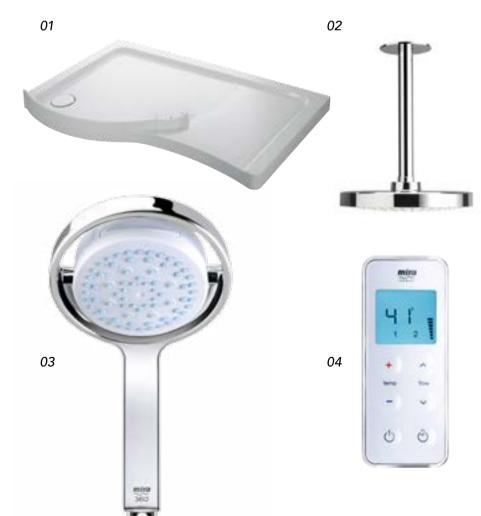

01 Mira Flight Walk-in shower tray02 Mira Beat deluge showerhead03 Mira 360 showerhead04 Mira Vision Dual digital controller