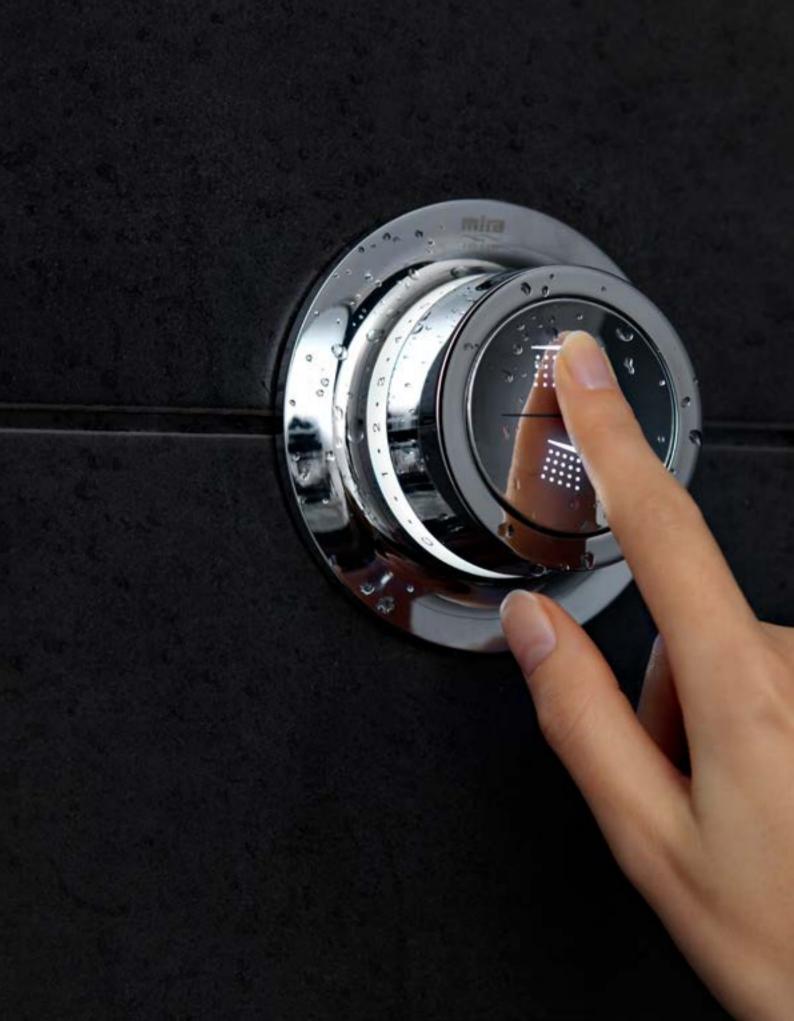

# Switch your experience.

Award-winning design, sensational performance. Using Switch button spray technology, you can select between 4 unique spray experiences.

Saturate – a fully drenching spray; Stimulate – concentrated energising spray; Soothe – soft spray for sensitive skin; Soak – fine soaking water spray. Perfectly suited to sensitive skin, the Mira Switch showerhead has been dermatologically accredited by the Skin Health Alliance.

01 Mira Switch chrome showerhead 02 Mira 360 white/chrome showerhead