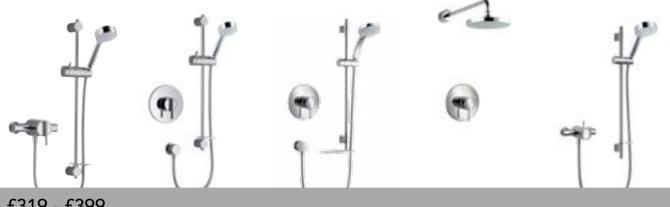

#### Mixer Showers

#### Mixer Showers

£319 - £399

Mira Silver EV 1.1628.001

Mira Silver BIV 1.1628.002

Mira Element SLT BIV

Mira Element SLT BIR 1.1656.013

Mira Select EV 1.1592.005

£319 - £399

Mira Realm ER 1.1735.001

Mira Miniluxe ER 1.1660.007

Mira Agile Sense ERD+ 1.1736.414

£429 - £519

Mira Realm ERD 1.1735.002

Mira Select Flex 1.1679.001

Mira Adept BRD 1.1736.406

Mira Miniluxe w/Diverter 1.1660.015

Mira Adept BRD+ 1.1736.415

£429 - £519

Mira Excel EV 1.1518.300 Mira Excel BIR 1.1518.307 Mira Excel BIV 1.1518.303