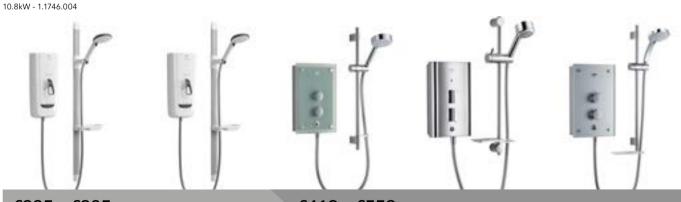

#### Mira Advance

8.7kW - 1.1785.001 9.8kW - 1.1785.002

#### Mira Sport Max

9.0kW - 1.1746.007 10.8kW - 1.1746.008

#### Mira Sport Thermostatic

9.0kW - 1.1746.005 9.8kW - 1.1746.006

£335 - £385

£419 - £559

#### Mira Advance Flex 8.7kW - 1.1785.003

9.8kW - 1.1785.004

#### Mira Advance Flex Extra 9.0kW - 1.1785.005

Mira Azora 9.8kW - 1.1634.011