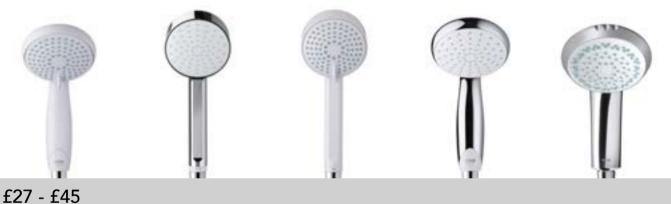

Mira Beat Mira Beat Eco 9cm Four Spray, Chrome 9cm Four Spray, Chrome 2.1703.012 2.1831.003

2.1831.009

£27 - £45

Mira Beat 11cm Four Spray, White 1.1605.238

Mira Switch 13cm Four Spray, White 2.1605.262

Mira Nectar 11cm Four Spray, White 1.1740.618

Mira Everclear Mira Nectar 9cm Single Spray, Chrome 2.1605.111

£27 - £45

Mira Beat 11cm Four Spray, Chrome 1.1605.237

Mira Eco 9cm Three Spray, Chrome 2.1605.112 9cm Three Spray, White 2.1605.110

Mira Switch 13cm Four Spray, Chrome 2.1605.261