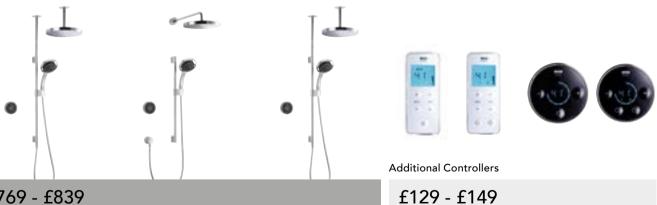

Mira Mode Dual Bath/Shower Pumped Mixer 1.1874.012

Mira Mode Dual Pumped Mixer Rear Fed 1.1874.006

Mira Mode Dual Pumped Mixer Ceiling Fed 1.1874.010

£769 - £839

Mira Vision Dual HP/Combi Mixer Rear Fed 1.1797.103

Mira Vision Dual HP/Combi Mixer Ceiling Fed 1.1797.101

Mira Vision Dual Pumped Mixer Rear Fed 1.1797.104

Mira Vision Dual Pumped Mixer Ceiling Fed 1.1797.102

Mira Platinum Dual HP/Combi Mixer Rear Fed 1.1796.003

£769 - £839

Mira Platinum Dual HP/Combi Mixer Ceiling Fed 1.1796.001

Mira Platinum Dual Pumped Mixer Rear Fed 1.1796.004

Mira Platinum Dual Pumped Mixer Ceiling Fed 1.1796.002

Mira Vision Controllers

Single Outlet 1.1797.005 Dual Outlet 1.1797.107

Mira Platinum Controllers Single Outlet 1.1666.011 Dual Outlet 1.1796.007