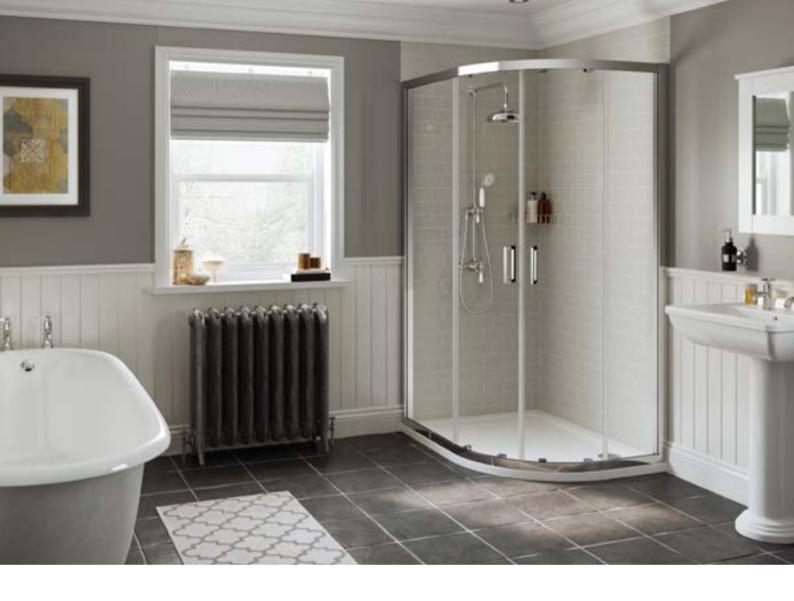

# TRADITIONAL

## **BATHROOM**

Often a bathroom's main function is one of practicality, yet it doesn't mean that you have to compromise on style. Achieve the perfect traditional style family bathroom with the Mira Realm ERD mixer shower; this dual outlet shower provides the ultimate practicality whilst looking classically stylish. Complete the look with a Mira Flight Safe Quadrant tray, designed for safer showering, and the Mira Leap Quadrant enclosure.

## Create the look

We have picked out the following products to help you get started with your own traditional bathroom project. You can find a full list of prices starting at page 87. For more design inspiration, visit the *Help me choose* section on our website.