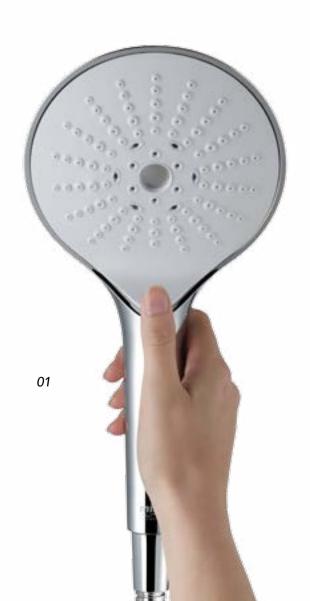

#### Mira Switch Showerhead

The Red Dot jury concluded that the Mira Switch showerhead was amongst the best achievements in international product design and true to their motto of 'in search of excellence'. Its 4 unique spray experiences offer great flexibility to the user (see p. 81).

# Switch your experience.

Award-winning design, sensational performance. Using Switch button spray technology, you can select between 4 unique spray experiences.

Saturate – a fully drenching spray; Stimulate – concentrated energising spray; Soothe – soft spray for sensitive skin; Soak – fine soaking water spray. Perfectly suited to sensitive skin, the Mira Switch showerhead has been dermatologically accredited by the Skin Health Alliance.