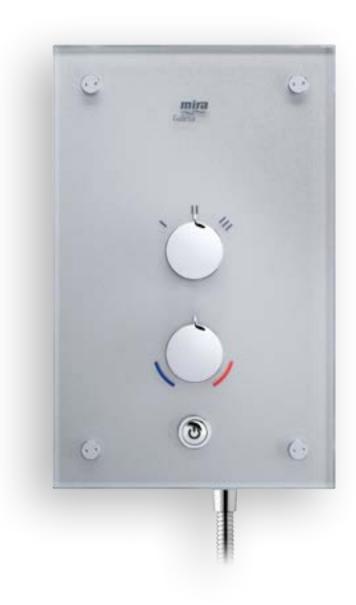

# status quo.

Alternatively, opt for the lighter, calmer tones of Light Stone or Silver Glass which perfectly complement a more serene bathroom setting.

#### Mira Galena

Metallic Silver 9.8kW - 1.1634.082

£419 - £559

Mira Galena Black Flock 9.8kW - 1.1634.083 Mira Galena Light Stone 9.8kW - 1.1634.084 Mira Galena 9.8kW - 1.1634.117