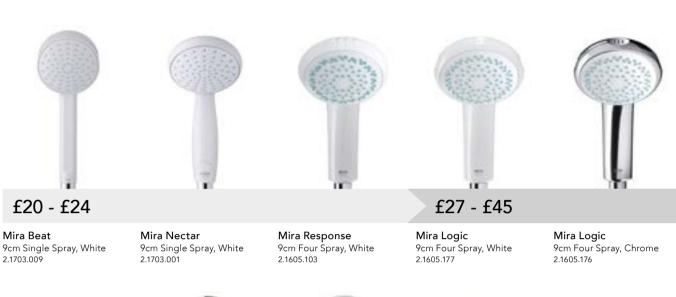

#### Showerheads

Mira Nectar Mira Beat 9cm Four Spray, White 9cm Single Spray, Chrome 2.1703.002 2.1703.011

9cm Four Spray, White

Mira Beat

9cm Single Spray, Chrome

Mira Nectar

Mira Nectar Eco

9cm Single Spray, Chrome

Mira Beat Mira Beat Eco 9cm Four Spray, Chrome 9cm Four Spray, Chrome 2.1703.012 2.1831.003

2.1831.009

£27 - £45

Mira Beat 11cm Four Spray, White 1.1605.238

Mira Switch 13cm Four Spray, White 2.1605.262

Mira Nectar 11cm Four Spray, White 1.1740.618