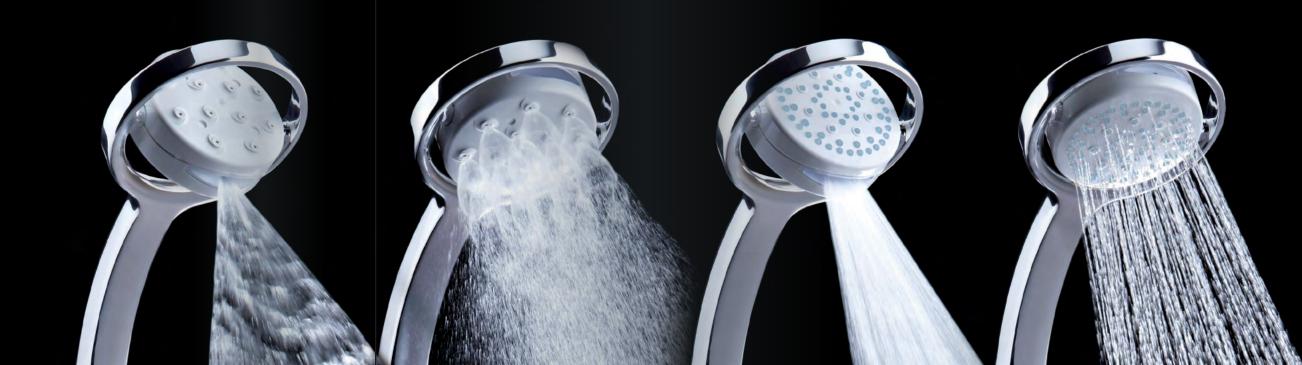

# Switch your experience.

Award-winning design, sensational performance. Using Switch button spray technology, you can select between 4 unique spray experiences.

Saturate – a fully drenching spray; Stimulate – concentrated energising spray; Soothe – soft spray for sensitive skin; Soak – fine soaking water spray. Perfectly suited to sensitive skin, the Mira Switch showerhead has been dermatologically accredited by the Skin Health Alliance.

# Turning showering on its head.

Experience 4 unique spray patterns with our Mira 360 showerhead. Featuring Mira Flipstream<sup>TM</sup> technology, you can enjoy 4 different spray experiences by simply flipping your showerhead. Rain – a fully drenching spray; Burst – an awesome sheet of massaging water; Storm – a breathtaking, saturating downpour; Cloud – soft and soothing yet surprisingly soaking. Find the spray to suit your mood.

01 Mira Switch chrome showerhead 02 Mira 360 white/chrome showerhead