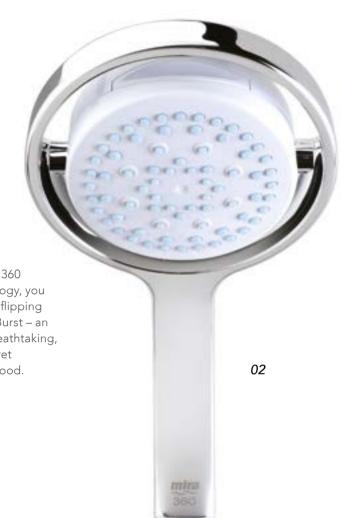

# Turning showering on its head.

Experience 4 unique spray patterns with our Mira 360 showerhead. Featuring Mira Flipstream<sup>TM</sup> technology, you can enjoy 4 different spray experiences by simply flipping your showerhead. Rain – a fully drenching spray; Burst – an awesome sheet of massaging water; Storm – a breathtaking, saturating downpour; Cloud – soft and soothing yet surprisingly soaking. Find the spray to suit your mood.

#### Mira 360 Showerhead

Mira Flipstream<sup>™</sup> technology allows our rotating 360 showerhead to deliver four amazing showering experiences. 'Rain' is a fully drenching spray. 'Cloud' a soft and soothing soak. 'Storm' a saturating downpour. While 'Burst' offers an impressive sheet of massaging water.