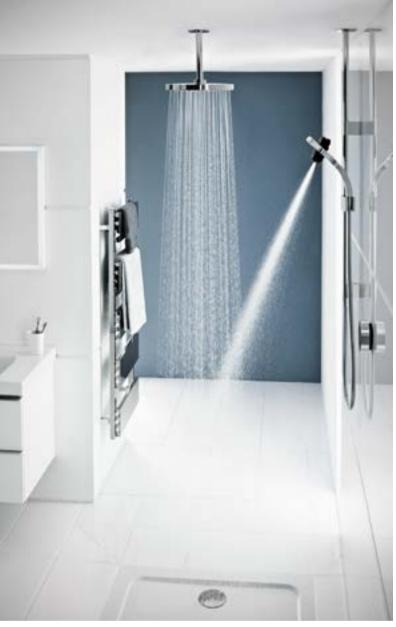

## A spa-like sanctuary.

When the pace of life is speeding up, it becomes more important than ever to take a step back and relax. The bathroom should be a place you can turn to; a tranquil haven away from the stresses of the day. Here's some inspiration to create that spa-like sanctuary.

#### Over-head deluge

So, when you are designing your ultimate spalike environment, the best place to start is with the shower. The Mira Vision dual digital shower is the perfect way to really escape, under the drenching deluge showerhead; or for true invigoration to kick-start your day, try both showerheads at once. The Mira 360 showerhead (see p. 82) has 4 unique spray experiences – each will stimulate your senses in a different way, so you can choose the spray that suits your mood.

#### Wet-room experience

To truly enhance the experience, ensure that the showering area is as free from clutter as possible. Integrate the Mira Vision Dual shower in to a wet-room environment and all of a sudden you have a bathroom that is free from shower doors, which feels more spacious and relaxing, just like the great outdoors. Incorporate the Mira Leap Walk-in enclosure to complete the wet-room look.