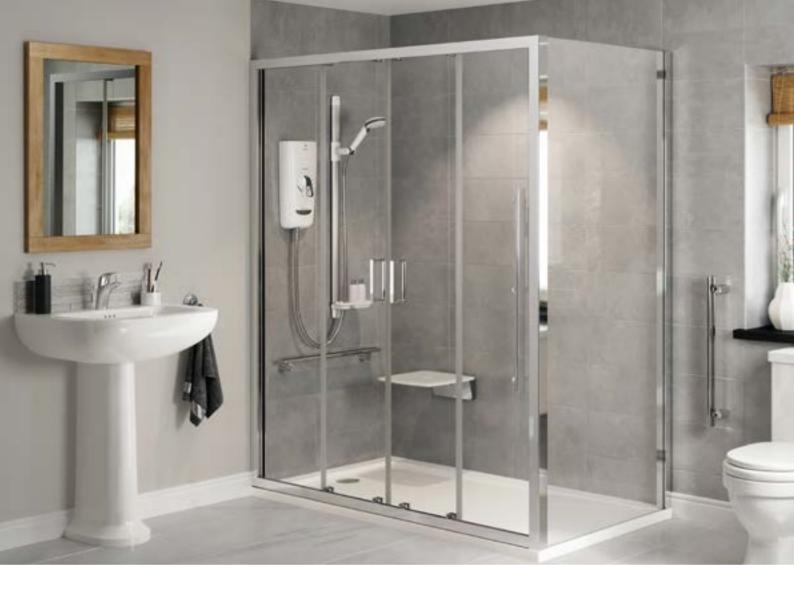

#### Wet-room experience

To truly enhance the experience, ensure that the showering area is as free from clutter as possible. Integrate the Mira Vision Dual shower in to a wet-room environment and all of a sudden you have a bathroom that is free from shower doors, which feels more spacious and relaxing, just like the great outdoors. Incorporate the Mira Leap Walk-in enclosure to complete the wet-room look.

## SPA-LIKE BATHROOM

To create your own spa-like sanctuary in the bathroom, begin with a dual outlet digital shower, such as the Mira Vision Dual. Next, opt for complementary Mira Precision taps which add effortless class. Finally, for larger bathroom spaces, the Mira Leap Walk-in enclosure and Mira Flight Walk-in shower tray are the perfect fit.

### Spa-like luxury

Create a luxurious, open feel to your bathroom with our Mira Leap Walk-in enclosure. It's an effortless way to create the perfect wet-room look or as a bath replacement option (see p. 25).