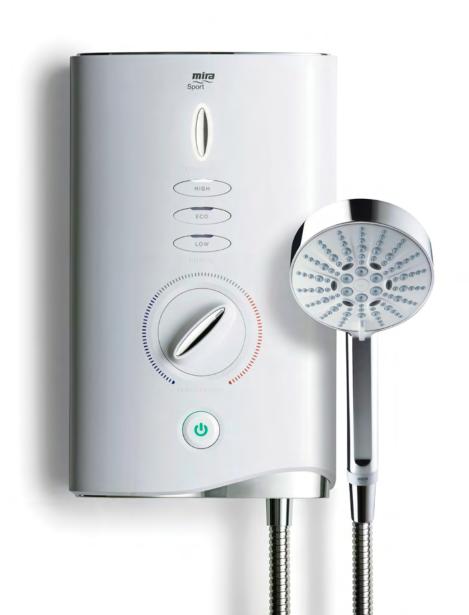

# The UK's best selling electric shower range.

Mira Sport has been the first choice electric shower for over 20 years.

Discover the full range – including thermostatic and multi-fit options on our website.

#### Safer showering

For the ultimate in safe showering, look no further than the Mira Sport Thermostatic range. Its thermostatic temperature control, keeps the showering temperature stable to within a degree, for complete peace of mind.

#### Consistent performance

Mira Opti-flo<sup>™</sup> technology cleverly keeps the water flow consistent, irrespective of any changes in water pressure.

#### Ultimate flexibility

When you're looking to replace your existing electric shower, a Mira Sport Multi-fit™ could be the solution for you. In choosing a multi-fit option, it doesn't matter which electric shower you are replacing, making it the hassle-free replacement solution.