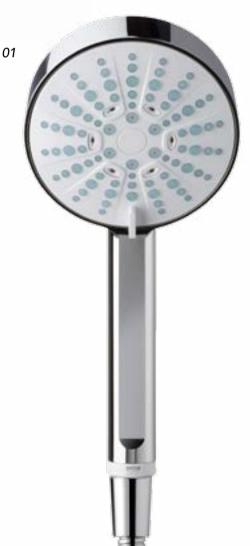

#### Mira Switch Showerhead

The Red Dot jury concluded that the Mira Switch showerhead was amongst the best achievements in international product design and true to their motto of 'in search of excellence'. Its 4 unique spray experiences offer great flexibility to the user (see p. 81).

# Switch your experience.

Award-winning design, sensational performance. Using Switch button spray technology, you can select between 4 unique spray experiences.

Saturate – a fully drenching spray; Stimulate – concentrated energising spray; Soothe – soft spray for sensitive skin; Soak – fine soaking water spray. Perfectly suited to sensitive skin, the Mira Switch showerhead has been dermatologically accredited by the Skin Health Alliance.