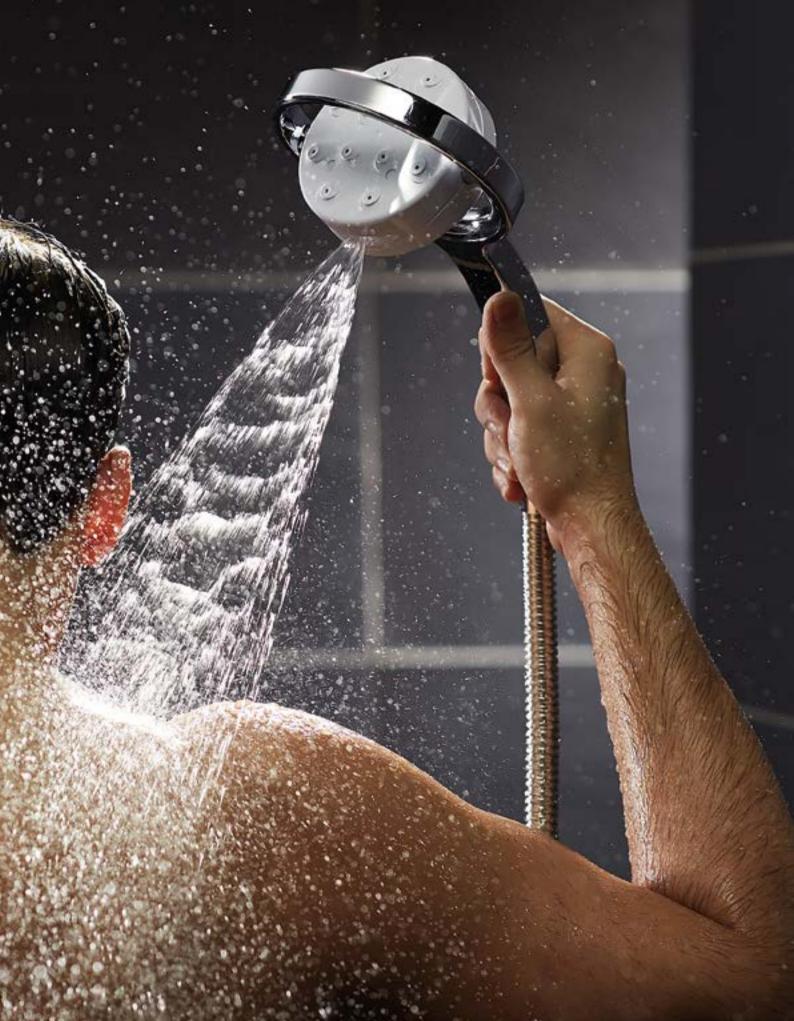

#### Mira Switch Showerhead

The Red Dot jury concluded that the Mira Switch showerhead was amongst the best achievements in international product design and true to their motto of 'in search of excellence'. Its 4 unique spray experiences offer great flexibility to the user (see p. 81).

# Switch your experience.

Award-winning design, sensational performance. Using Switch button spray technology, you can select between 4 unique spray experiences.

Saturate – a fully drenching spray; Stimulate – concentrated energising spray; Soothe – soft spray for sensitive skin; Soak – fine soaking water spray. Perfectly suited to sensitive skin, the Mira Switch showerhead has been dermatologically accredited by the Skin Health Alliance.