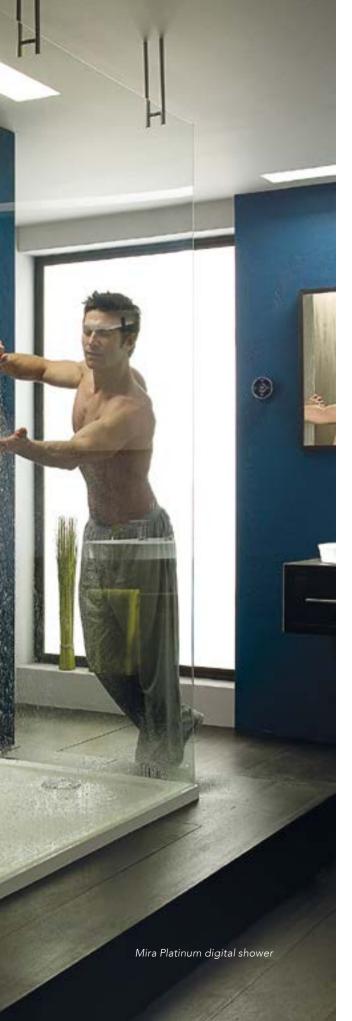

# Wireless control at your fingertips.

The Mira Platinum digital shower range is the ultimate in luxurious showering. Wireless digital control at your fingertips – adjust your temperature at the touch of a button, and rotate the controller to fine tune your flow.

#### Double the experience

Two heads are better than one – choose the Mira Platinum Dual for the ultimate in spa-like showering. Enjoy double the performance with both a deluge and separate handshower working simultaneously.