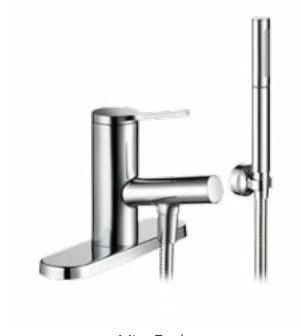

#### Shower

When beginning the project, make sure that the shower is at the top of your list. After all, it not only needs to look good, but give you a great showering experience every day.

When a traditional design is what you are looking to achieve, the Mira Realm mixer shower is the ideal option with its beautiful classical design and polished chrome finish. For a spa-like experience, choose the Mira Realm ERD which has both the overhead and separate handheld shower, for added practicality.

- 01 Mira Revive basin monobloc tap
- 02 Mira Realm ER mixer shower
- 03 Mira Virtue bath/shower mixer tap
- 04 Mira Virtue basin monobloc tap