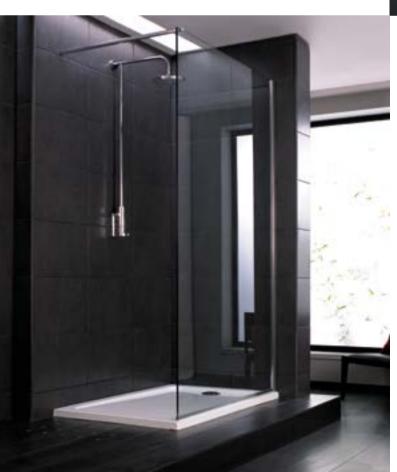

## Walk-in shower space

For a luxurious, open plan bathroom space it is worth considering a walk-in shower. This option can be achieved using the Mira Leap divider panel and Mira Flight Safe walk-in tray, effortlessly creating space within your bathroom and providing a clean and uncluttered look.

### Spa-like luxury

Create a luxurious, open feel to your bathroom with our Mira Leap Walk-in enclosure. It's an effortless way to create the perfect wet-room look or as a bath replacement option (see p. 25).

#### Mira Flight Walk-in

£259 - £324

Mira Flight Walk-in Width: 1400 / 1700mm (Left or right hand)