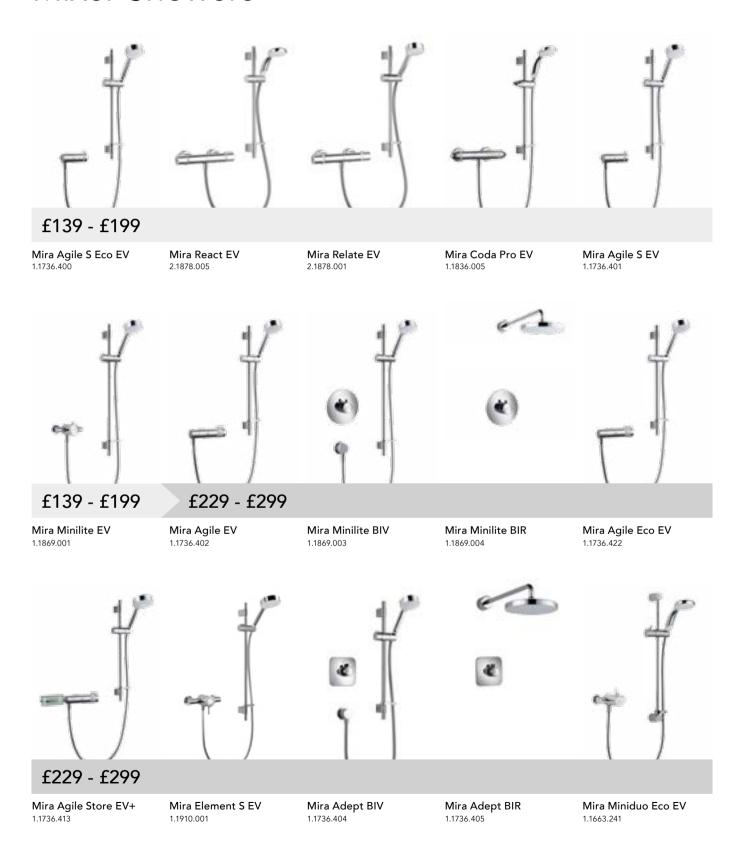

#### Mixer Showers

#### Mixer Showers

£319 - £399

Mira Silver EV 1.1628.001

Mira Silver BIV 1.1628.002

Mira Element SLT BIV

Mira Element SLT BIR 1.1656.013

Mira Select EV 1.1592.005

£319 - £399

Mira Realm ER 1.1735.001

Mira Miniluxe ER 1.1660.007

Mira Agile Sense ERD+ 1.1736.414

£429 - £519

Mira Realm ERD 1.1735.002

Mira Select Flex 1.1679.001

Mira Adept BRD 1.1736.406

Mira Miniluxe w/Diverter 1.1660.015

Mira Adept BRD+ 1.1736.415

£429 - £519

Mira Excel EV 1.1518.300 Mira Excel BIR 1.1518.307 Mira Excel BIV 1.1518.303