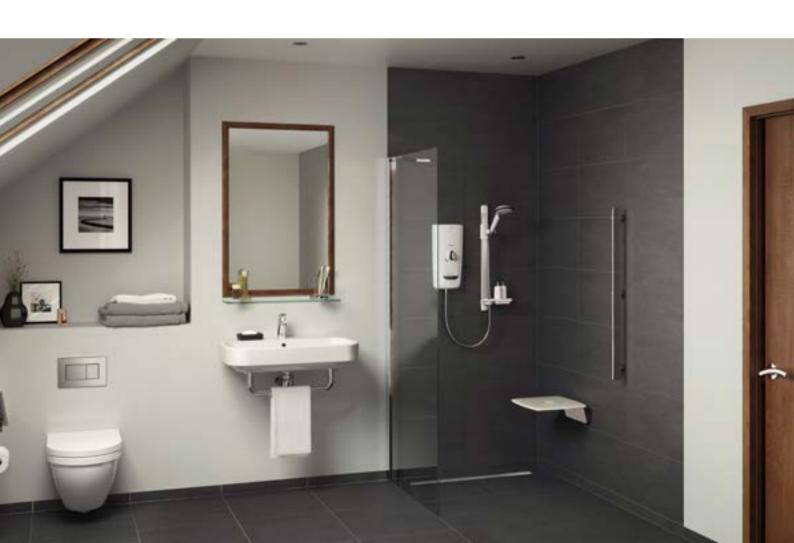

# Independent living.

Making your bathroom safe, doesn't mean compromising on style. Whether you're designing a bathroom with later life in mind, or wanting to ensure a safe bathroom for the younger generations, we have the Mira Independent Living range to help.

## Replace your bath

When safety is front of mind, slipping in the bath can be a concern. For peace of mind, you may want to remove the bath and replace with more of a wet-room look. To help achieve this, choose the award-winning Mira Flight Safe shower tray, made from durable acrylic-capped resin stone. It is covered in our exclusive Mira Safe coating and exceeds the most stringent independently tested anti-slip tests (passing at the highest grade - Class C). To create that near wet-room look, opt for the Mira Flight Safe Walk-in tray and complementary Mira Leap Walk-in enclosure or divider panel.

- 01 Mira Flight Safe shower tray 02 Mira 500mm grab rail
- 03 Mira Premium shower seat
  04 Mira Advance Flex electric shower

All things considered

For the ultimate in safe showering, look no further than the Mira Advance electric shower. Supported by 20 years of heritage, this electric shower has been considered in minute detail, featuring our market leading technologies, such as Mira Clearscale Pro<sup>TM</sup>, as well as approvals including BEAB Care and RNIB. Mira Advance features a large, easy press power button to make shower control easier for all, and the raised tactile markings highlight the temperature dial and increase in size to indicate how the temperature is raised. Plus, the easy-glide, friction grip showerhead holder means you can adjust the showerhead height easily.

#### Added safety

When you need extra help in the bathroom, choose accessories which will give you added support when you need it most. Our grab rails help you keep your bathroom looking stylish whilst providing added security. These grab rails can double up as a shower riser rail to your showerhead or a towel rail, depending on the configuration you choose. It's the simple touches that make all the difference.

## INDEPENDENT LIVING BATHROOM

Making your bathroom safe, doesn't mean compromising on style. If you're designing a bathroom with later life in mind, then begin your project with the Mira Advance Flex electric shower and add helpful touches to your bathroom such as the Mira Grab Rails and Shower Seat.