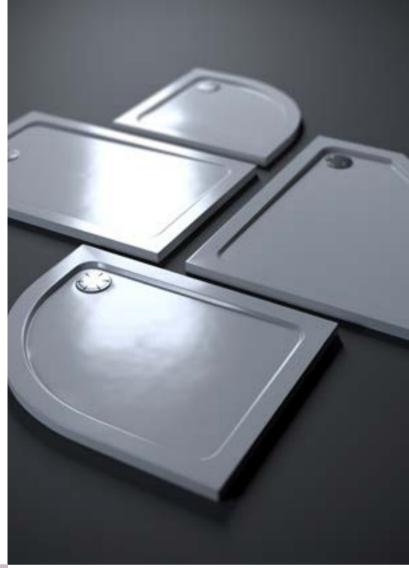

# Shapes to suit your space.

Tough enough to absorb anything life can throw at them, each tray features BioCote® technology, which reduces bacteria and mould growth by up to 99.9%.

#### Mira Flight

£69 - £159

Mira Flight Square Width: 760 / 800 / 900mm

£125 - £209

Mira Flight Rectangle Width: 900 / 1000 / 1200 / 1400mm

£115 - £160

Mira Flight Quadrant Width: 800 / 900 / 1000mm

#### Mira Flight Low

£69 - £169

Mira Flight Low Square Width: 760 / 800 / 900 / 1000mm

#### Mira Flight Safe