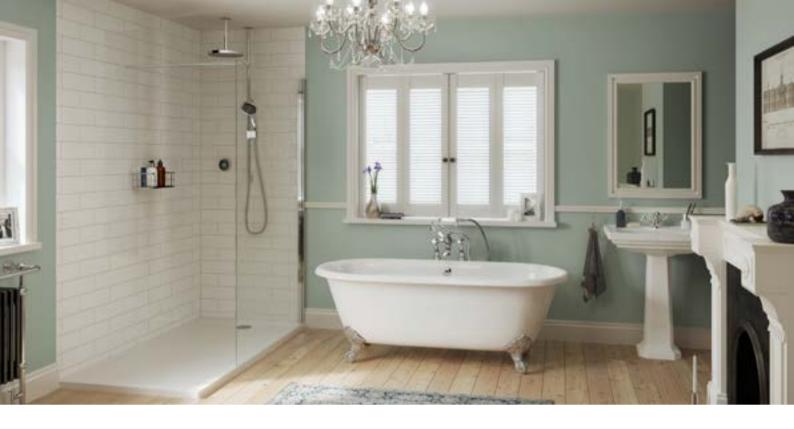

# Traditional bathroom design.

When you are redesigning any room, it is important to understand the space and how you can make the most of your layout. Here are a few hints and tips to help create your perfect traditional bathroom.

#### Shower

When beginning the project, make sure that the shower is at the top of your list. After all, it not only needs to look good, but give you a great showering experience every day.

When a traditional design is what you are looking to achieve, the Mira Realm mixer shower is the ideal option with its beautiful classical design and polished chrome finish. For a spa-like experience, choose the Mira Realm ERD which has both the overhead and separate handheld shower, for added practicality.

#### Taps

The style of tap in your bathroom is a simple way to bring your room together. For your traditional bathroom look, it must be the Mira Virtue range; this product includes authentic Victorian features, such as ceramic glazed markers for both hot and cold, making the taps the ideal solution for a bathroom designed with a traditional feel. Discover whether basin, bath, bath/shower mixer solutions are best suited to your needs. Whilst taps are a necessity, they are also accessories to the bathroom so their design can hugely influence the room.

# TRADITIONAL

## **BATHROOM**

Often a bathroom's main function is one of practicality, yet it doesn't mean that you have to compromise on style. Achieve the perfect traditional style family bathroom with the Mira Realm ERD mixer shower; this dual outlet shower provides the ultimate practicality whilst looking classically stylish. Complete the look with a Mira Flight Safe Quadrant tray, designed for safer showering, and the Mira Leap Quadrant enclosure.