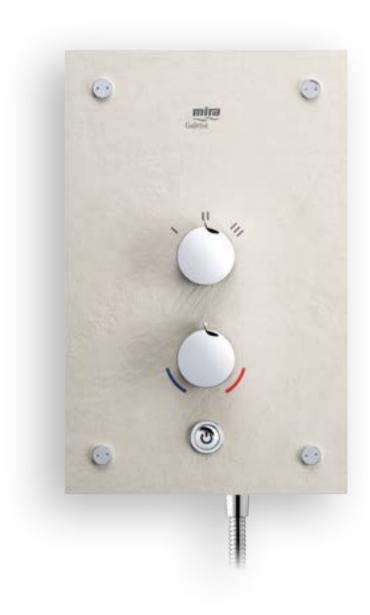

# status quo.

Alternatively, opt for the lighter, calmer tones of Light Stone or Silver Glass which perfectly complement a more serene bathroom setting.

#### Mira Galena

Metallic Silver 9.8kW - 1.1634.082

£419 - £559

Mira Galena Black Flock 9.8kW - 1.1634.083 Mira Galena Light Stone 9.8kW - 1.1634.084 Mira Galena 9.8kW - 1.1634.117