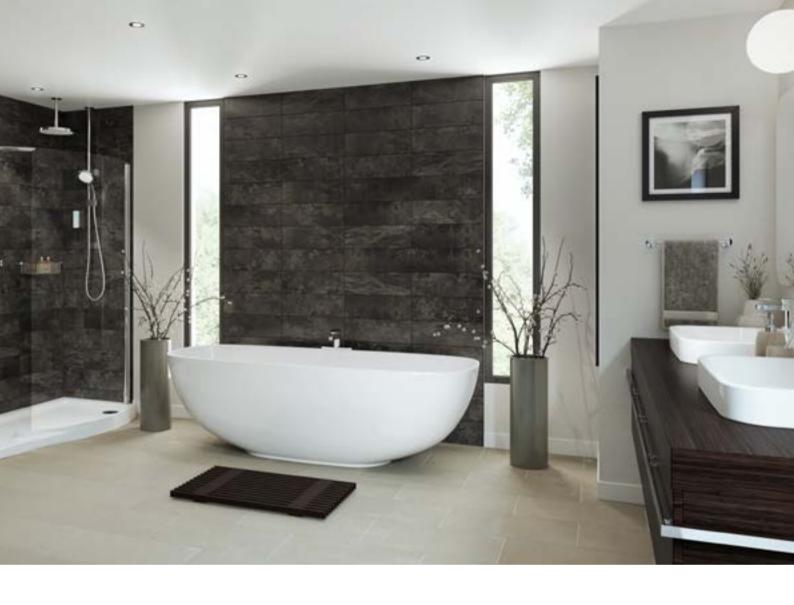

## A spa-like sanctuary.

When the pace of life is speeding up, it becomes more important than ever to take a step back and relax. The bathroom should be a place you can turn to; a tranquil haven away from the stresses of the day. Here's some inspiration to create that spa-like sanctuary.

The real luxury of going to a spa is that everything is done for you, and there is no need to lift a finger. Our wireless digital showers give you complete control over the temperature and flow, and you can even use the wireless controller to operate the shower from outside the bathroom. Imagine having your shower ready and waiting for you in the morning at the right temperature before you have even stepped foot out of bed? Bliss.

#### Over-head deluge

So, when you are designing your ultimate spalike environment, the best place to start is with the shower. The Mira Vision dual digital shower is the perfect way to really escape, under the drenching deluge showerhead; or for true invigoration to kick-start your day, try both showerheads at once. The Mira 360 showerhead (see p. 82) has 4 unique spray experiences – each will stimulate your senses in a different way, so you can choose the spray that suits your mood.

#### Wet-room experience

To truly enhance the experience, ensure that the showering area is as free from clutter as possible. Integrate the Mira Vision Dual shower in to a wet-room environment and all of a sudden you have a bathroom that is free from shower doors, which feels more spacious and relaxing, just like the great outdoors. Incorporate the Mira Leap Walk-in enclosure to complete the wet-room look.