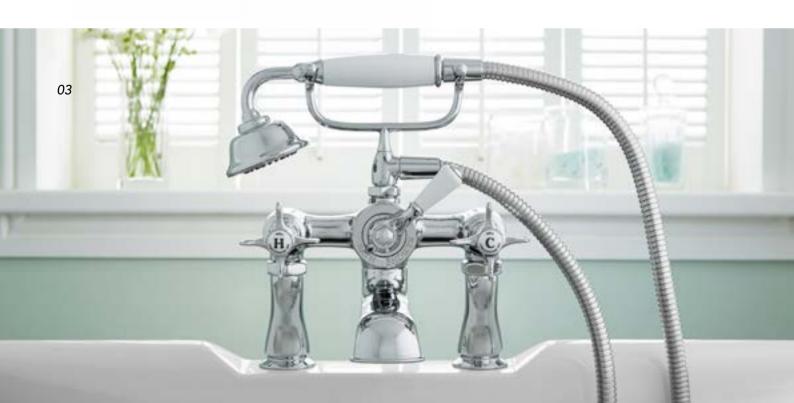

# Traditional bathroom design.

When you are redesigning any room, it is important to understand the space and how you can make the most of your layout. Here are a few hints and tips to help create your perfect traditional bathroom.

#### Shower

When beginning the project, make sure that the shower is at the top of your list. After all, it not only needs to look good, but give you a great showering experience every day.

When a traditional design is what you are looking to achieve, the Mira Realm mixer shower is the ideal option with its beautiful classical design and polished chrome finish. For a spa-like experience, choose the Mira Realm ERD which has both the overhead and separate handheld shower, for added practicality.

- 01 Mira Revive basin monobloc tap
- 02 Mira Realm ER mixer shower
- 03 Mira Virtue bath/shower mixer tap
- 04 Mira Virtue basin monobloc tap

#### Taps

The style of tap in your bathroom is a simple way to bring your room together. For your traditional bathroom look, it must be the Mira Virtue range; this product includes authentic Victorian features, such as ceramic glazed markers for both hot and cold, making the taps the ideal solution for a bathroom designed with a traditional feel. Discover whether basin, bath, bath/shower mixer solutions are best suited to your needs. Whilst taps are a necessity, they are also accessories to the bathroom so their design can hugely influence the room.