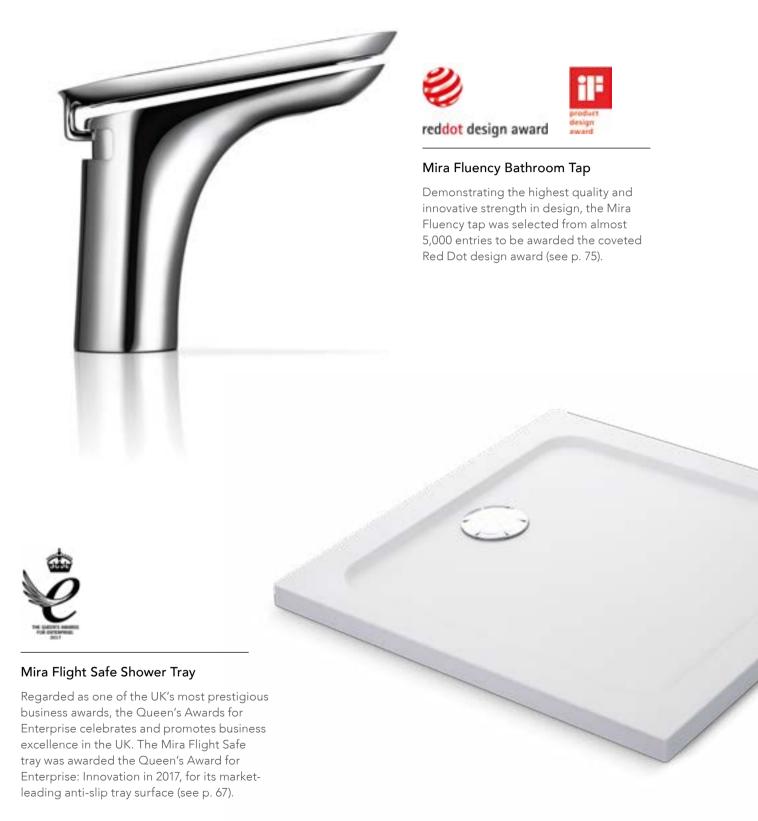

### Award-winning products

We are in pursuit of showering perfection. Our belief is that products should not only have market-leading performance, but also award-winning design. Our award-winning portfolio includes showers, taps, accessories and trays.

#### Mira Mode Digital Shower

Mira Mode was awarded the Red Dot design award for its sleek, minimalist look. The award was even more special, given that Mira Mode is the first Mira shower to come with a bespoke app (see p. 20), adding greater usability and flexibility for the user and installer.

#### reddot design award

#### Mira Switch Showerhead

The Red Dot jury concluded that the Mira Switch showerhead was amongst the best achievements in international product design and true to their motto of 'in search of excellence'. Its 4 unique spray experiences offer great flexibility to the user (see p. 81).

# Award-winning safety.

Regarded as one of the UK's most prestigious business awards – the Mira Flight Safe shower tray was awarded the Queen's Award for Enterprise: Innovation in 2017, for its market-leading anti-slip tray surface.

#### Award-winning safety

Recently awarded the Queen's Award for Enterprise: Innovation, our Mira Flight Safe trays exceed the most stringent anti-slip tests in the UK.