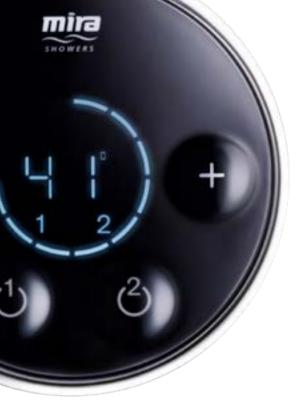

# Ultimate control at your fingertips.

Welcome to the future of showering. The Mira Mode, with digital technology, offers you ultimate control.

### Welcome to the future of showering.

In the Mira digital shower range, you will find award-winning products, the latest technology and stylish options to suit your bathroom. There are single and dual outlet digital showers available, as well as wired and wireless controller options.

# Wireless control at your fingertips.

The Mira Platinum digital shower range is the ultimate in luxurious showering. Wireless digital control at your fingertips – adjust your temperature at the touch of a button, and rotate the controller to fine tune your flow.

#### Make life flow.

Introducing the Mira Mode digital shower which is designed with you in mind. Whether you're kick-starting your day or looking to unwind, there is a Mira Mode spray experience for you. Discover precise control at the push of a button – it's digital temperature control with luxurious, minimalist styling.