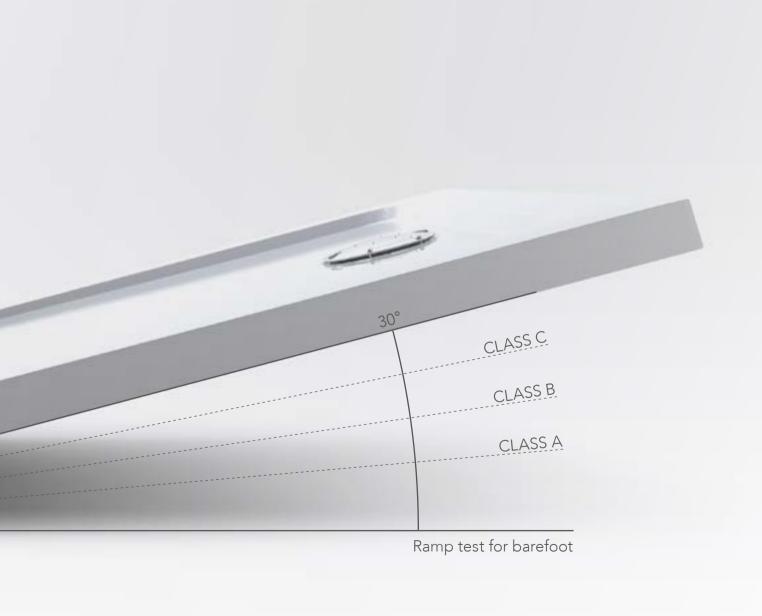

# Award-winning safety.

Regarded as one of the UK's most prestigious business awards – the Mira Flight Safe shower tray was awarded the Queen's Award for Enterprise: Innovation in 2017, for its market-leading anti-slip tray surface.

#### Award-winning safety

Recently awarded the Queen's Award for Enterprise: Innovation, our Mira Flight Safe trays exceed the most stringent anti-slip tests in the UK.

## Replace your bath

When safety is front of mind, slipping in the bath can be a concern. For peace of mind, you may want to remove the bath and replace with more of a wet-room look. To help achieve this, choose the award-winning Mira Flight Safe shower tray, made from durable acrylic-capped resin stone. It is covered in our exclusive Mira Safe coating and exceeds the most stringent independently tested anti-slip tests (passing at the highest grade - Class C). To create that near wet-room look, opt for the Mira Flight Safe Walk-in tray and complementary Mira Leap Walk-in enclosure or divider panel.