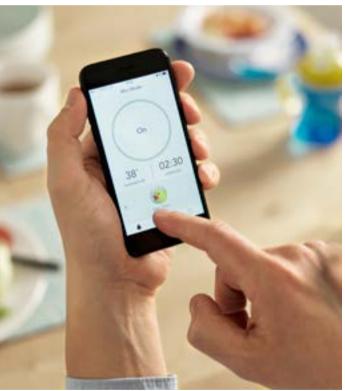

#### Personalise your experience

The innovative Mira Mode is easily personalised using the free Mira Mode app. Simply download on your smartphone to personalise your shower settings including switching the shower on/off via the app. If you're looking to save on your water usage, you can easily set the shower duration. Plus, for added safety, simply programme the maximum temperature – ideal for those with young children.

Easily personalise your showering experience with the free Mira Mode app; its features include switching your shower on/off, setting the shower duration and maximum temperature, for added safety.

To find out more and to watch our Mira Mode film visit www.mirashowers.co.uk