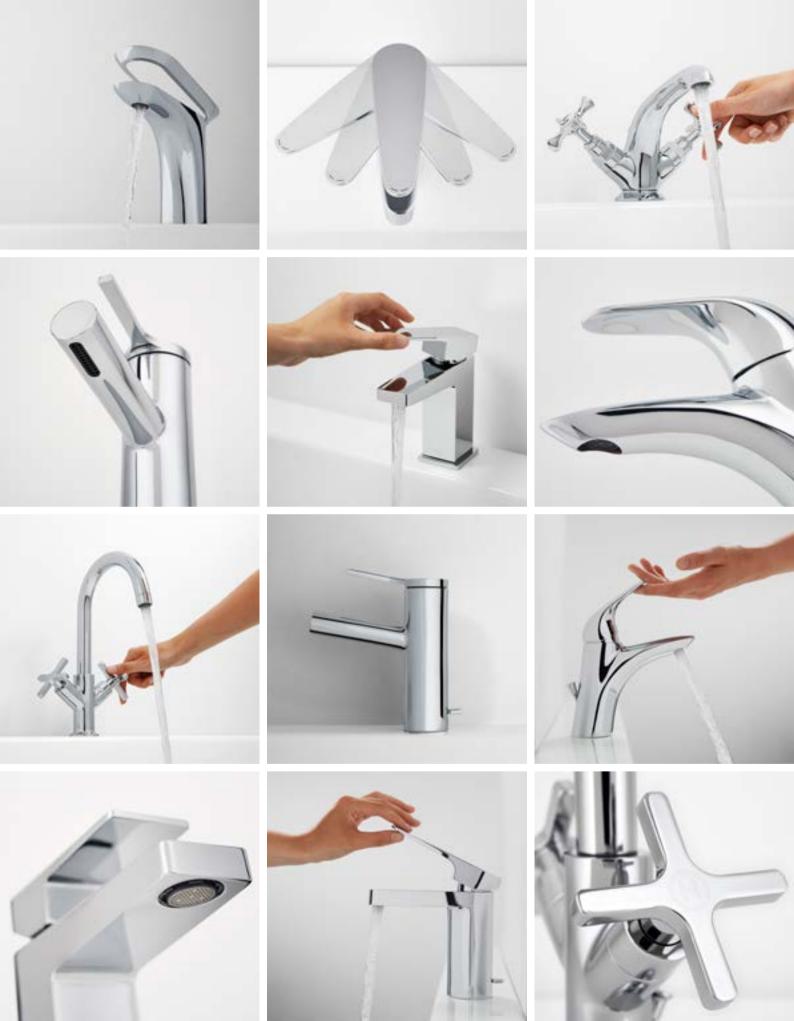

# Take a closer look.

The Aspects Collection bears all the quality you would expect from Mira. Featuring 7 stunning design styles, each Mira tap has its own distinct and unique look.

Ranging from contemporary to traditional, minimalist to statement, our taps have been designed to be easy to use and maintain.

Whilst they differ in style, they are identical in quality – made from the highest quality materials and manufactured to exceptional standards.

The entire range has universal fit, meaning that each tap is designed to fit onto any existing pipework, making installation simple.

Within the range there are bath, basin and bath/shower mixer options available. To view the full range, visit our website.

| 1  | 2  | 3  |
|----|----|----|
| 4  | 5  | 6  |
| 7  | 8  | 9  |
| 10 | 11 | 12 |

1. Fluency
2. Precision
3. Virtue
4. Evolve
5. Honesty
6. Comfort
7. Revive
8. Evolve
9. Comfort
10. Honesty
11. Precision
12. Revive