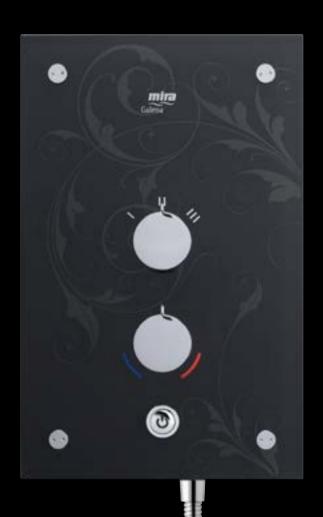

# Challenge the

The Mira Galena range has 4 unique designs, each as individual as your bathroom look. Discover the sleek Black Flock or Slate finishes, which instantly add a touch of class.

#### Mira Galena

Metallic Silver 9.8kW - 1.1634.082

£419 - £559

Mira Galena Black Flock 9.8kW - 1.1634.083 Mira Galena Light Stone 9.8kW - 1.1634.084 Mira Galena 9.8kW - 1.1634.117