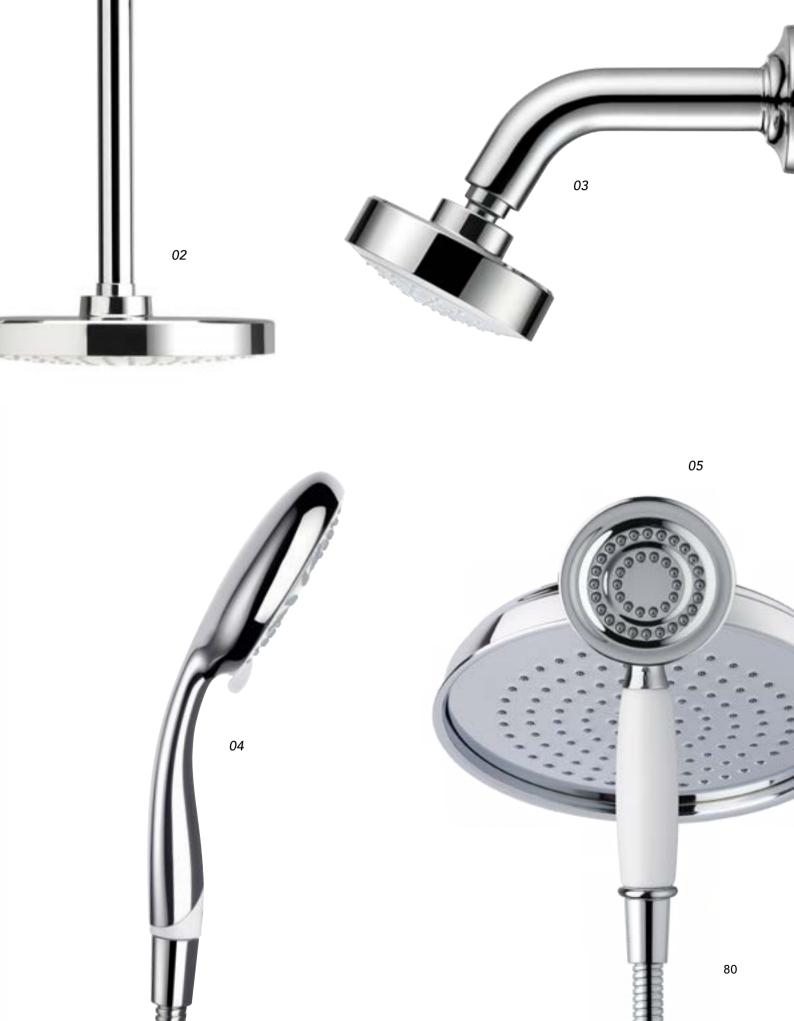

# Enhance your showering experience.

Mira showerheads are engineered to deliver your ideal showering experience. Whether it's powerful and invigorating or soothing and relaxing, we have the spray to suit your mood.

01 Mira Beat 110mm showerhead

02 Mira Beat deluge showerhead

03 Mira Beat fixed showerhead

04 Mira Nectar showerhead

05 Mira Realm ERD showerheads

#### Showerheads

Mira Nectar Mira Beat 9cm Four Spray, White 9cm Single Spray, Chrome 2.1703.002 2.1703.011

9cm Four Spray, White

Mira Beat

9cm Single Spray, Chrome

Mira Nectar

Mira Nectar Eco

9cm Single Spray, Chrome

Mira Beat Mira Beat Eco 9cm Four Spray, Chrome 9cm Four Spray, Chrome 2.1703.012 2.1831.003

2.1831.009

£27 - £45

Mira Beat 11cm Four Spray, White 1.1605.238

Mira Switch 13cm Four Spray, White 2.1605.262

Mira Nectar 11cm Four Spray, White 1.1740.618

Mira Everclear Mira Nectar 9cm Single Spray, Chrome 2.1605.111

£27 - £45

Mira Beat 11cm Four Spray, Chrome 1.1605.237

Mira Eco 9cm Three Spray, Chrome 2.1605.112 9cm Three Spray, White 2.1605.110

Mira Switch 13cm Four Spray, Chrome 2.1605.261

Mira 360m 11cm Four Spray, White/Chrome 2.1688.001

Mira Beat 9cm Showerhead & Arm, Chrome 1.1740.578

#### £60 - £100

Mira Beat Deluge 20cm Overhead, Chrome 1.1799.001

Mira Beat Deluge 20cm Overhead, White 1.1799.002

Mira Beat Deluge 25cm Overhead, Chrome 1.1799.003

Mira Beat Deluge 25cm Overhead, White 1.1799.004