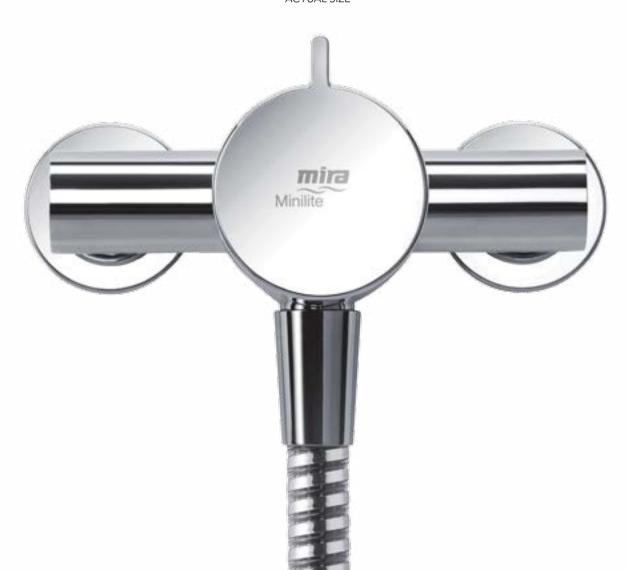

## Mini-size.

Our mini-mixers deliver a sensational water flow, with a compact, minimalist design. With Mira Magni-flo™ technology, the Mira Minilite range delivers up to 3x more water flow than similar mixer showers whilst saving space in the showering enclosure. Ideal for a small, contemporary bathroom or en-suite.

#### ACTUAL SIZE

Installing complementary fixtures and fittings will provide any bathroom with a consistent theme throughout, which can help to make the room feel really special. In a small bathroom, these fixtures and fittings need to be as discreet as possible to give the appearance of a larger space. Sleek and minimalist fittings such as the Mira Minilite mixer shower maximises the space in your shower, as its design makes it as unobtrusive as possible.

#### **BATHROOM**

For a smaller showering space, the Mira Minilite mixer shower is the perfect space-saving option. This mini-mixer won't compromise on performance and achieves the sought-after, minimalist look. To complete the look, simply pair with the Mira Evolve taps range; choose from basin pillar or Monobloc taps, and complement with the bath filler from the range. Simple, yet effective.