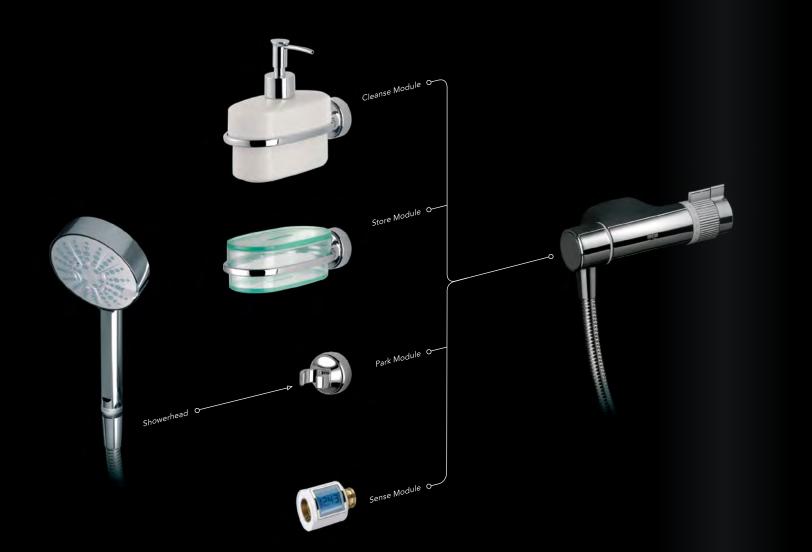

### One shower fits all.

Experience the shower you can customise. A compact uni-body design that's perfect to add to a shelf. A soap dispenser. A temperature display. Or even a clock. Versatile enough to accommodate a range of plug-in accessories, so you can choose the one that's just right for you.