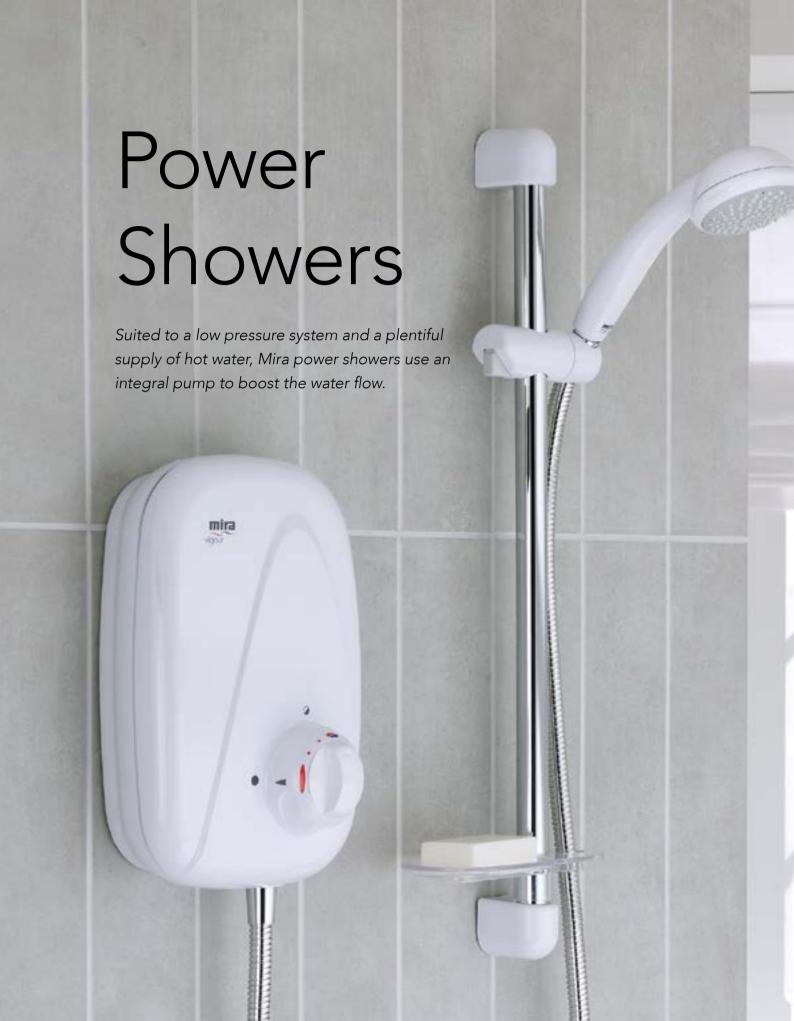

# Performance, even at low pressure.

Power showers mix water from both your hot and cold supplies to create your desired temperature. Suited to a low pressure system and a plentiful supply of hot water, Mira power showers use an integral pump to boost the water flow.

Whether you choose a thermostatic or manual option, Mira power showers deliver a powerful and exhilarating spray, even at low pressure. If you're looking to replace an existing power shower, we recommend exploring our Mira mixer or digital shower ranges to discover all your powerful shower options.