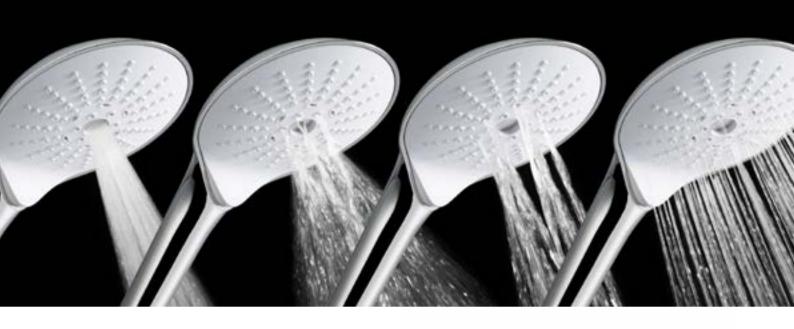

# Turning showering on its head.

Experience 4 unique spray patterns with our Mira 360 showerhead. Featuring Mira Flipstream<sup>TM</sup> technology, you can enjoy 4 different spray experiences by simply flipping your showerhead. Rain – a fully drenching spray; Burst – an awesome sheet of massaging water; Storm – a breathtaking, saturating downpour; Cloud – soft and soothing yet surprisingly soaking. Find the spray to suit your mood.

#### Mira 360 Showerhead

Mira Flipstream<sup>™</sup> technology allows our rotating 360 showerhead to deliver four amazing showering experiences. 'Rain' is a fully drenching spray. 'Cloud' a soft and soothing soak. 'Storm' a saturating downpour. While 'Burst' offers an impressive sheet of massaging water.