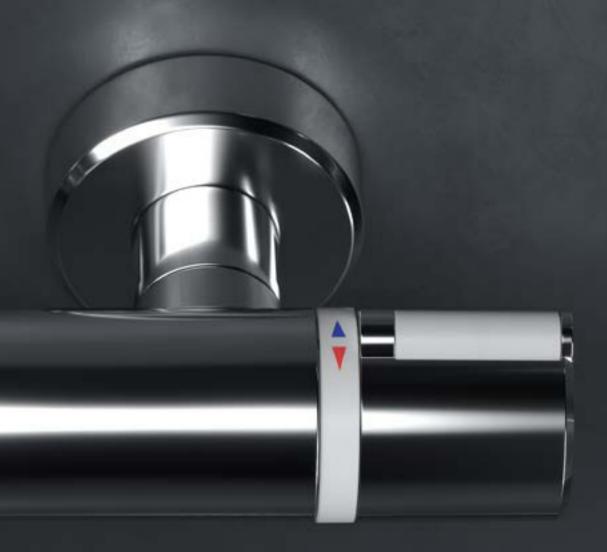

# More power, bar none.

With separate flow and temperature controls, Mira Relate EV makes it easy to fine tune your perfect shower.