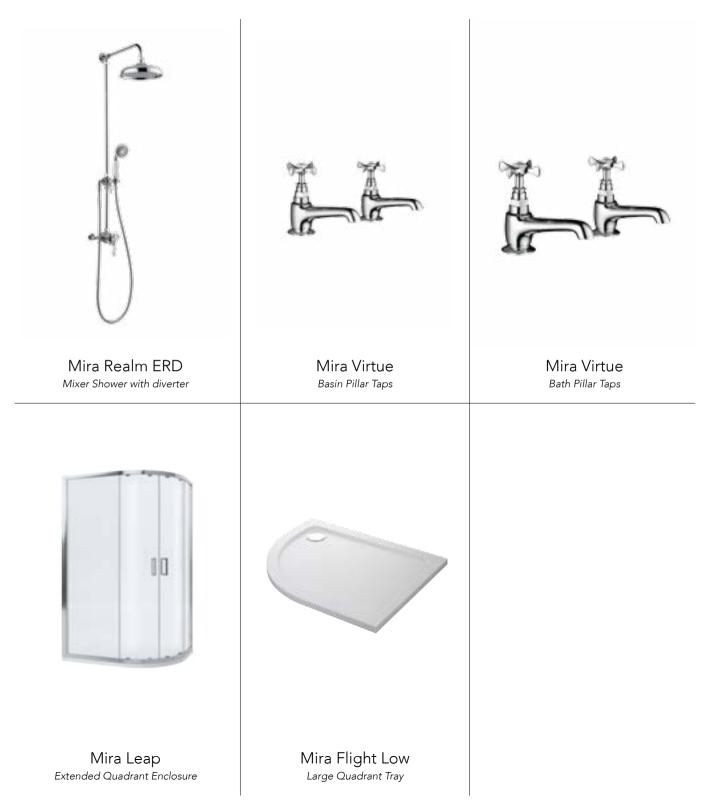

## **BATHROOM**

Often a bathroom's main function is one of practicality, yet it doesn't mean that you have to compromise on style. Achieve the perfect traditional style family bathroom with the Mira Realm ERD mixer shower; this dual outlet shower provides the ultimate practicality whilst looking classically stylish. Complete the look with a Mira Flight Safe Quadrant tray, designed for safer showering, and the Mira Leap Quadrant enclosure.

## Create the look

We have picked out the following products to help you get started with your own traditional bathroom project. You can find a full list of prices starting at page 87. For more design inspiration, visit the *Help me choose* section on our website.