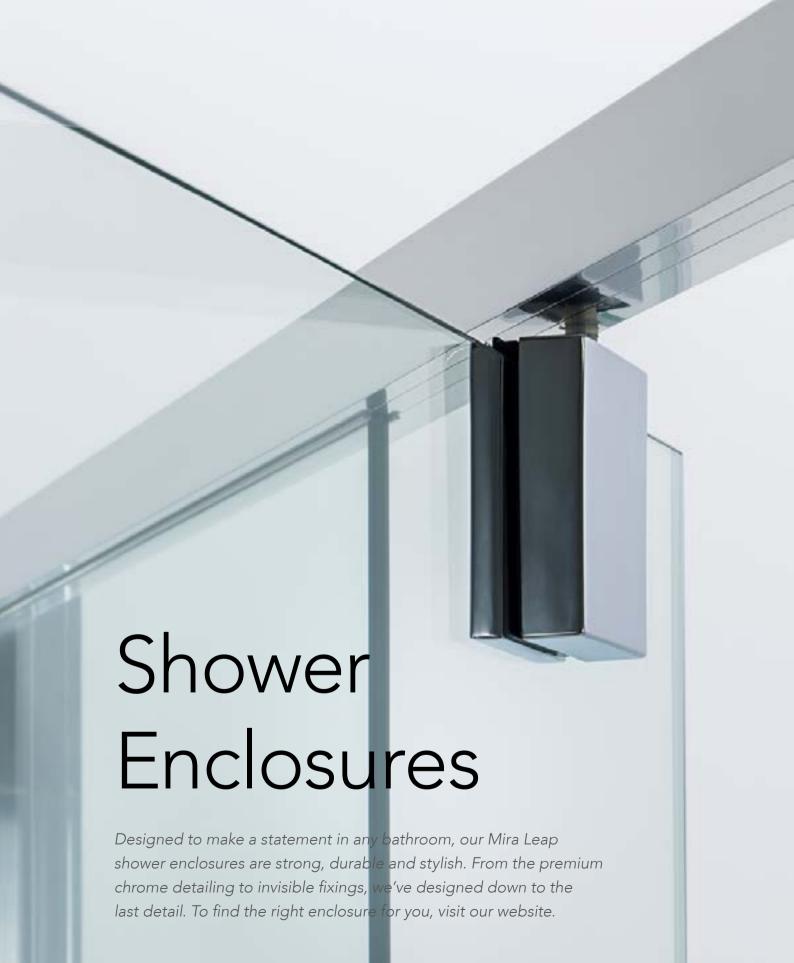

#### #2 Shower Enclosure

Next, choose your shower enclosure. The Mira Leap enclosure range comes in a variety of sizes and configurations. From space-saving Bi-fold and Pivot doors to luxurious Walk-in enclosures, browse the range on page 65.

# Complete your shower space.

With 6 different configurations to choose from, it's easy to find the enclosure to fit your bathroom space.

#### CleanCoat® technology

All Mira enclosures are easy to install and effortless to maintain with CleanCoat® technology, an invisible glass-coating technology which makes them incredibly easy to clean. Plus, for complete peace of mind, every Mira Leap enclosure comes with a lifetime guarantee.