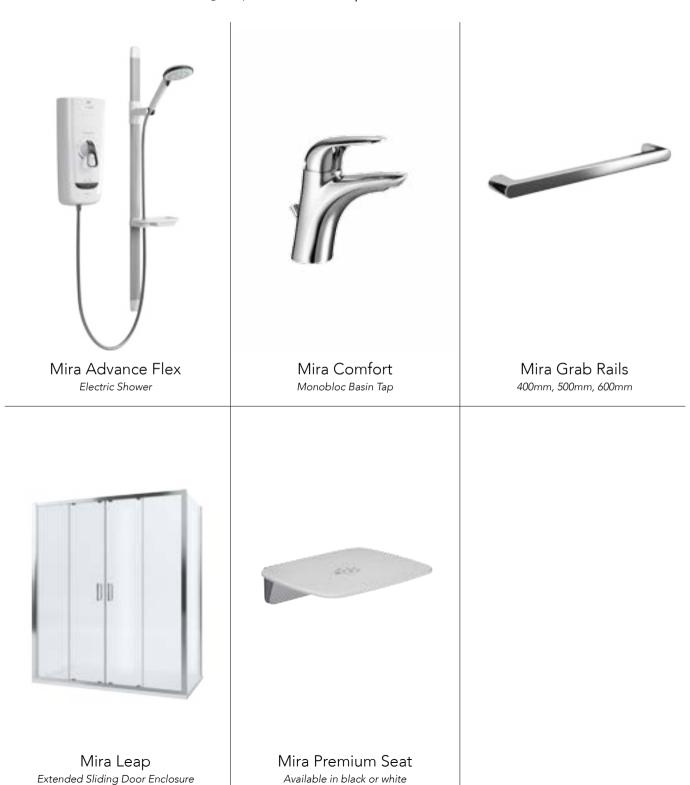

- 01 Mira Flight Safe shower tray 02 Mira 500mm grab rail
- 03 Mira Premium shower seat
  04 Mira Advance Flex electric shower

All things considered

For the ultimate in safe showering, look no further than the Mira Advance electric shower. Supported by 20 years of heritage, this electric shower has been considered in minute detail, featuring our market leading technologies, such as Mira Clearscale Pro<sup>TM</sup>, as well as approvals including BEAB Care and RNIB. Mira Advance features a large, easy press power button to make shower control easier for all, and the raised tactile markings highlight the temperature dial and increase in size to indicate how the temperature is raised. Plus, the easy-glide, friction grip showerhead holder means you can adjust the showerhead height easily.

#### Added safety

When you need extra help in the bathroom, choose accessories which will give you added support when you need it most. Our grab rails help you keep your bathroom looking stylish whilst providing added security. These grab rails can double up as a shower riser rail to your showerhead or a towel rail, depending on the configuration you choose. It's the simple touches that make all the difference.

## INDEPENDENT LIVING BATHROOM

Making your bathroom safe, doesn't mean compromising on style. If you're designing a bathroom with later life in mind, then begin your project with the Mira Advance Flex electric shower and add helpful touches to your bathroom such as the Mira Grab Rails and Shower Seat.