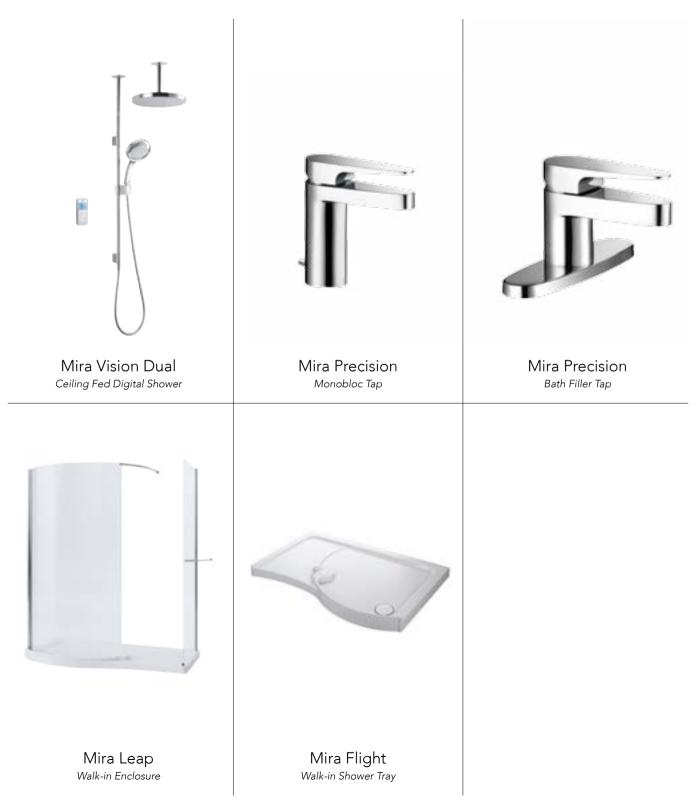

## SPA-LIKE BATHROOM

To create your own spa-like sanctuary in the bathroom, begin with a dual outlet digital shower, such as the Mira Vision Dual. Next, opt for complementary Mira Precision taps which add effortless class. Finally, for larger bathroom spaces, the Mira Leap Walk-in enclosure and Mira Flight Walk-in shower tray are the perfect fit.