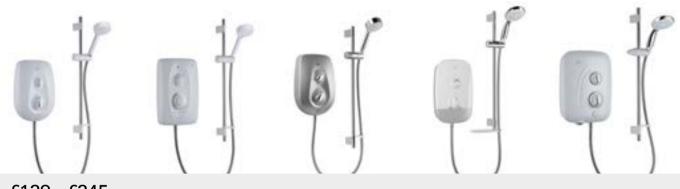

#### **Electric Showers**

£129 - £245

Mira Vie White 8.5kW - 1.1788.004 9.5kW - 1.1788.005

Mira Jump Multi-fit 7.5kW - 1.1788.477 8.5kW - 1.1788.010

9.5kW - 1.1788.011 10.8kW - 1.1788.012

Mira Vie Chrome

8.5kW - 1.1788.512 9.5kW - 1.1788.513 10.8kW - 1.1788.514

Mira Meta

8.5kW - 1.1895.004 9.5kW - 1.1895.005 10.8kW - 1.1895.006

Mira Elite QT

9.8kW - 1.1845.001 10.8kW - 1.1845.002

£259 - £295

Mira Sport

7.5kW - 1.1746.001

9.0kW - 1.1746.002