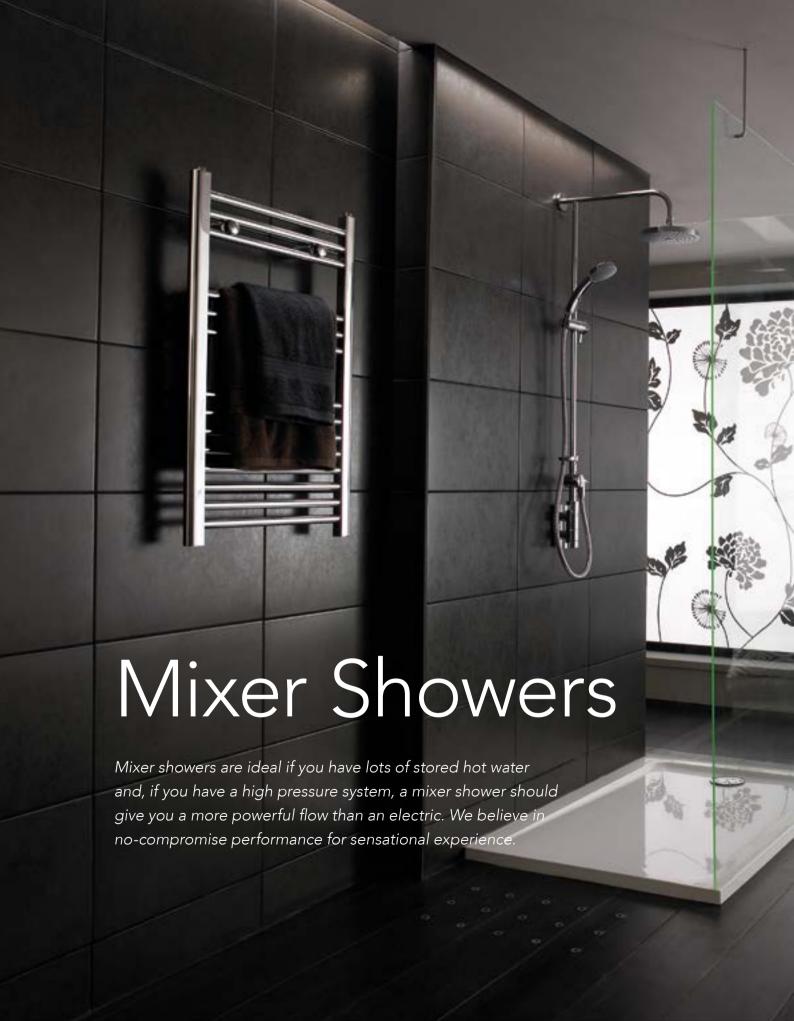

#### **Mixer Showers**

Mixer showers take water from your hot and cold supplies and mix them to create the perfect temperature. All Mira mixer showers include our revolutionary Mira Magni-flo™ technology delivering up to 3x more water flow even at low pressure. No-compromise performance for sensational experience.

# The UK's most powerful mixer showers.

Every Mira mixer shower comes complete with our Mira Magni-flo™ technology, which delivers up to 3x more flow compared to competitor products.

## The UK's most powerful mixer showers.

Mixer showers take water from your hot and cold supplies, combining them to create the perfect temperature.

Finding your ideal mixer shower can be a tricky process so we've made it easier by simplifying your style choices. So whether you are looking to replace your existing shower like-for-like or are starting a new bathroom project, it's easy to find the one that suits your bathroom style. Discover dual outlet bar valve and built-in options when you view the full Mira mixer range online or at the end of the brochure (see p. 89).

#### Up to 3x more flow, even at low pressure

Experience the UK's most powerful mixer showers. Every Mira mixer shower comes complete with Mira Magni-flo™ technology, which delivers up to 3x more flow compared to competitor products. This patented technology ensures that the route of the water flow is a smooth as possible. Much in the same way as a Formula 1 racing car on a track, we ensure that the water has the ultimate streamlined route through the mixing valve, meaning the water reaches the showerhead as quickly as possible without losing its speed. Although you can't see it, you'll feel the difference.