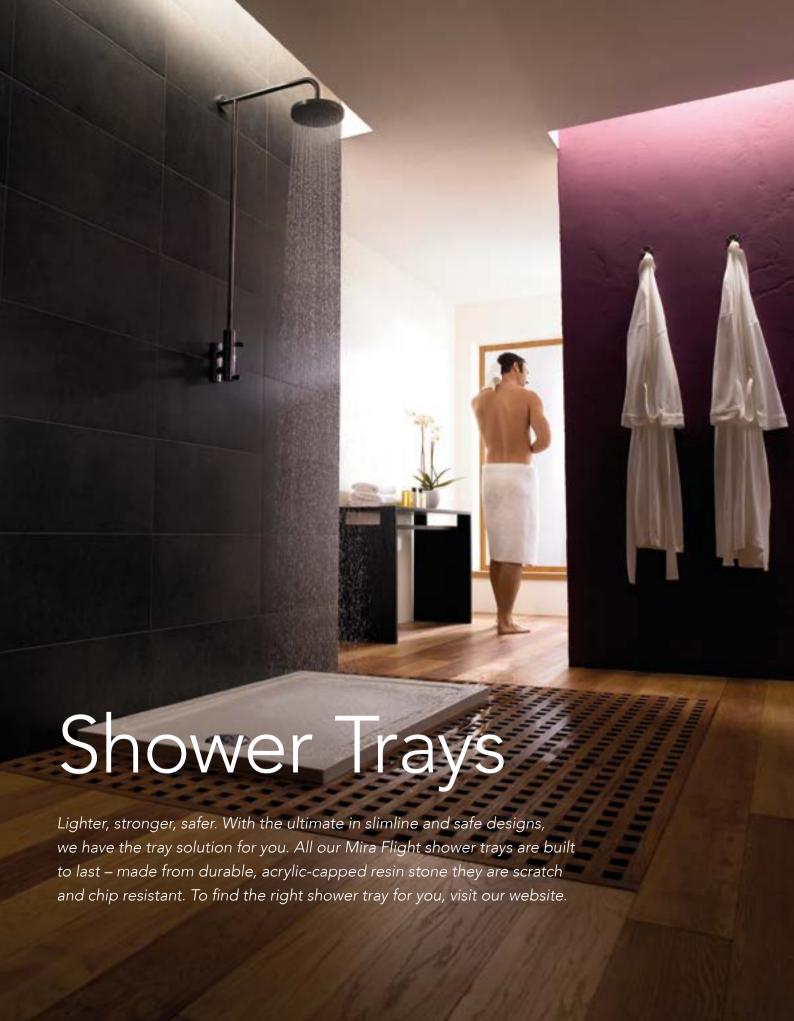

# Award-winning safety.

Regarded as one of the UK's most prestigious business awards – the Mira Flight Safe shower tray was awarded the Queen's Award for Enterprise: Innovation in 2017, for its market-leading anti-slip tray surface.

# Shapes to suit your space.

Tough enough to absorb anything life can throw at them, each tray features BioCote® technology, which reduces bacteria and mould growth by up to 99.9%.

#### Antibacterial technology

Our Mira Flight tray range features BioCote® technology, designed to protect your shower tray. By reducing bacteria and mould growth by up to 99.9%, it's another way that we'll help you keep your bathroom looking as good as the day you bought it.

#### Perfect wet-room look

One of the lowest trays on the market at an impressive, slim 40mm depth, our Mira Flight Low trays are as strong as they are stylish. Built from robust acrylic-capped resin, they offer an effortless way to create the perfect wet-room look.

#### Award-winning safety

Recently awarded the Queen's Award for Enterprise: Innovation, our Mira Flight Safe trays exceed the most stringent anti-slip tests in the UK.

## Replace your bath

When safety is front of mind, slipping in the bath can be a concern. For peace of mind, you may want to remove the bath and replace with more of a wet-room look. To help achieve this, choose the award-winning Mira Flight Safe shower tray, made from durable acrylic-capped resin stone. It is covered in our exclusive Mira Safe coating and exceeds the most stringent independently tested anti-slip tests (passing at the highest grade - Class C). To create that near wet-room look, opt for the Mira Flight Safe Walk-in tray and complementary Mira Leap Walk-in enclosure or divider panel.