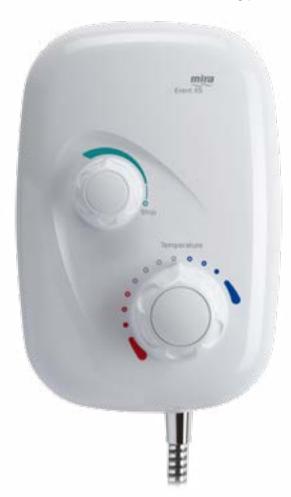

# Performance, even at low pressure.

Power showers mix water from both your hot and cold supplies to create your desired temperature. Suited to a low pressure system and a plentiful supply of hot water, Mira power showers use an integral pump to boost the water flow.

Whether you choose a thermostatic or manual option, Mira power showers deliver a powerful and exhilarating spray, even at low pressure. If you're looking to replace an existing power shower, we recommend exploring our Mira mixer or digital shower ranges to discover all your powerful shower options.

#### **Power Showers**

£179 - £229

Mira Vigour

Manual

1.1532.354

Mira Vigour Thermostatic 1.1532.353

Mira Event XS Manual 1.1532.003

Mira Event XS Thermostatic 1.1532.002