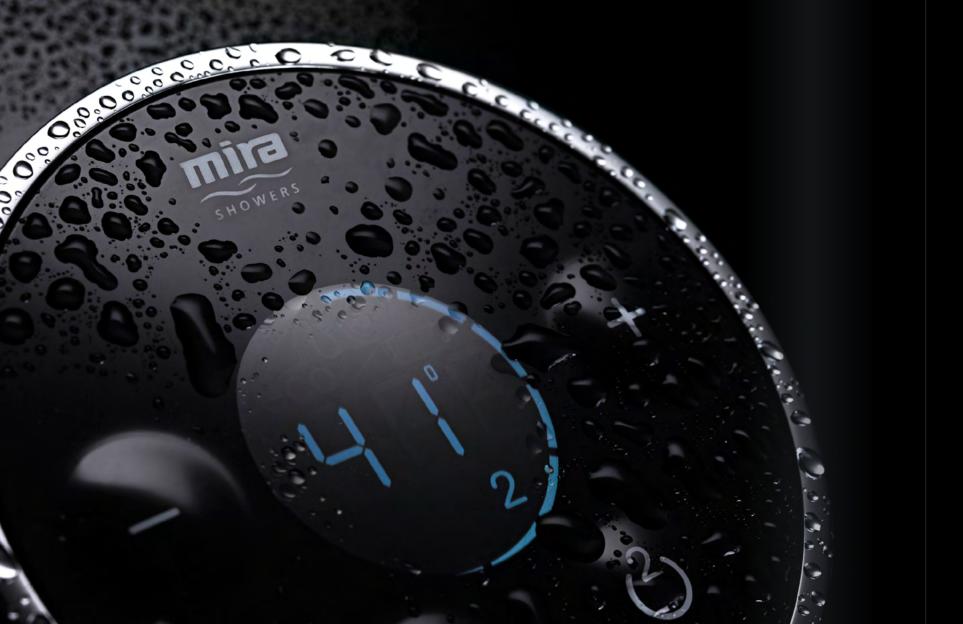

# Ultimate control at your fingertips.

Welcome to the future of showering. The Mira Mode, with digital technology, offers you ultimate control.

### Welcome to the future of showering.

In the Mira digital shower range, you will find award-winning products, the latest technology and stylish options to suit your bathroom. There are single and dual outlet digital showers available, as well as wired and wireless controller options.

#### Make life flow.

Introducing the Mira Mode digital shower which is designed with you in mind. Whether you're kick-starting your day or looking to unwind, there is a Mira Mode spray experience for you. Discover precise control at the push of a button – it's digital temperature control with luxurious, minimalist styling.

#### Mira Mode Digital Shower

Smart, simple showering. The new Mira Mode digital shower gives you precise control at the push of a button, providing digital temperature control with luxurious, minimalist style. The controller features slick LED indicator lights which flash whilst the shower is warming up, and then remain on once the water has reached the desired temperature