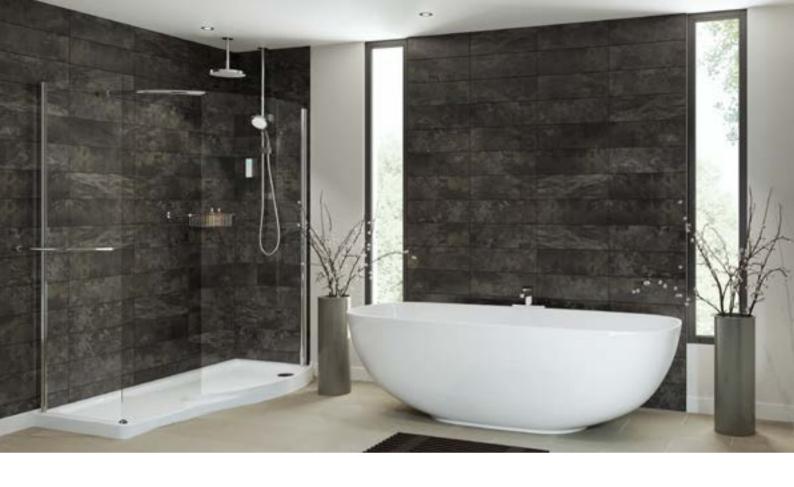

#### Over-head deluge

So, when you are designing your ultimate spalike environment, the best place to start is with the shower. The Mira Vision dual digital shower is the perfect way to really escape, under the drenching deluge showerhead; or for true invigoration to kick-start your day, try both showerheads at once. The Mira 360 showerhead (see p. 82) has 4 unique spray experiences – each will stimulate your senses in a different way, so you can choose the spray that suits your mood.

01 Mira Flight Walk-in shower tray02 Mira Beat deluge showerhead03 Mira 360 showerhead04 Mira Vision Dual digital controller

#### Wet-room experience

To truly enhance the experience, ensure that the showering area is as free from clutter as possible. Integrate the Mira Vision Dual shower in to a wet-room environment and all of a sudden you have a bathroom that is free from shower doors, which feels more spacious and relaxing, just like the great outdoors. Incorporate the Mira Leap Walk-in enclosure to complete the wet-room look.

## SPA-LIKE BATHROOM

To create your own spa-like sanctuary in the bathroom, begin with a dual outlet digital shower, such as the Mira Vision Dual. Next, opt for complementary Mira Precision taps which add effortless class. Finally, for larger bathroom spaces, the Mira Leap Walk-in enclosure and Mira Flight Walk-in shower tray are the perfect fit.