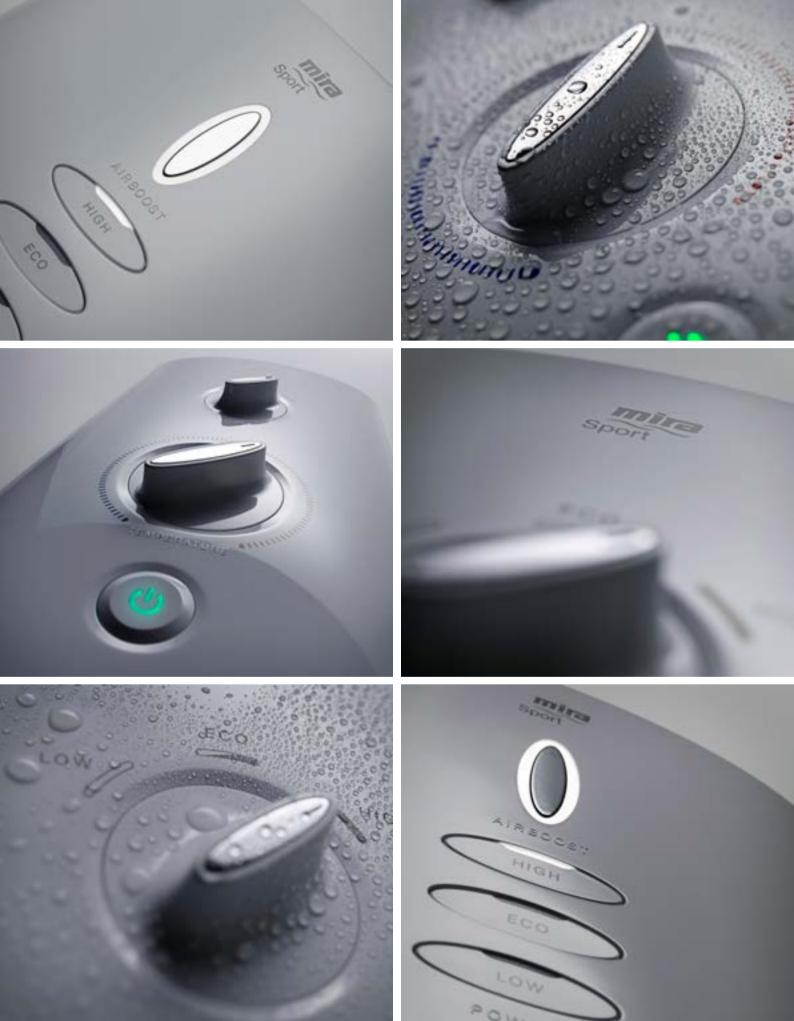

## **BATHROOM**

Designing a bathroom that suits all the family's needs can often feel like a challenge. Start with a reliable electric shower like the Mira Sport Max with Airboost™; this electric shower is the UK's most powerful and will provide you with reliable performance. Next, choose a Mira Leap shower enclosure and the complementary Mira Flight shower tray that best suits your space. Add the finishing touches with the family-friendly, easy to use Mira Comfort basin pillar taps. If you also have a bath, the Comfort Bath/Shower mixer makes bath time easier with its handheld showerhead.

### Mira Airboost™ Technology

A clever boost of air pressure increases the flow of water by up to 30%. And all at the touch of a button. Giving the sensation of using more water, without using any extra at all. Brilliantly simple yet incredibly effective.