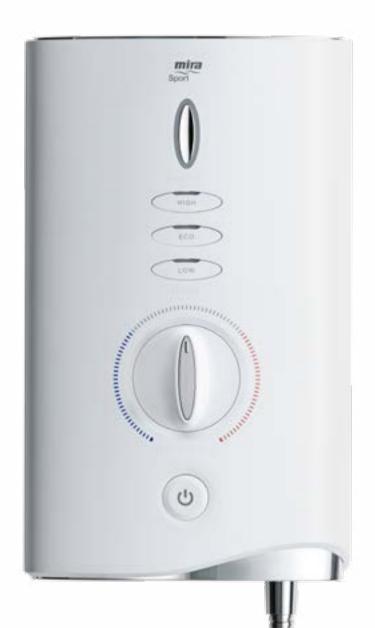

# The UK's best selling electric shower range.

Mira Sport has been the first choice electric shower for over 20 years.

Discover the full range – including thermostatic and multi-fit options on our website.

#### Safer showering

For the ultimate in safe showering, look no further than the Mira Sport Thermostatic range. Its thermostatic temperature control, keeps the showering temperature stable to within a degree, for complete peace of mind.

#### Consistent performance

Mira Opti-flo<sup>™</sup> technology cleverly keeps the water flow consistent, irrespective of any changes in water pressure.

#### Ultimate flexibility

When you're looking to replace your existing electric shower, a Mira Sport Multi-fit™ could be the solution for you. In choosing a multi-fit option, it doesn't matter which electric shower you are replacing, making it the hassle-free replacement solution.