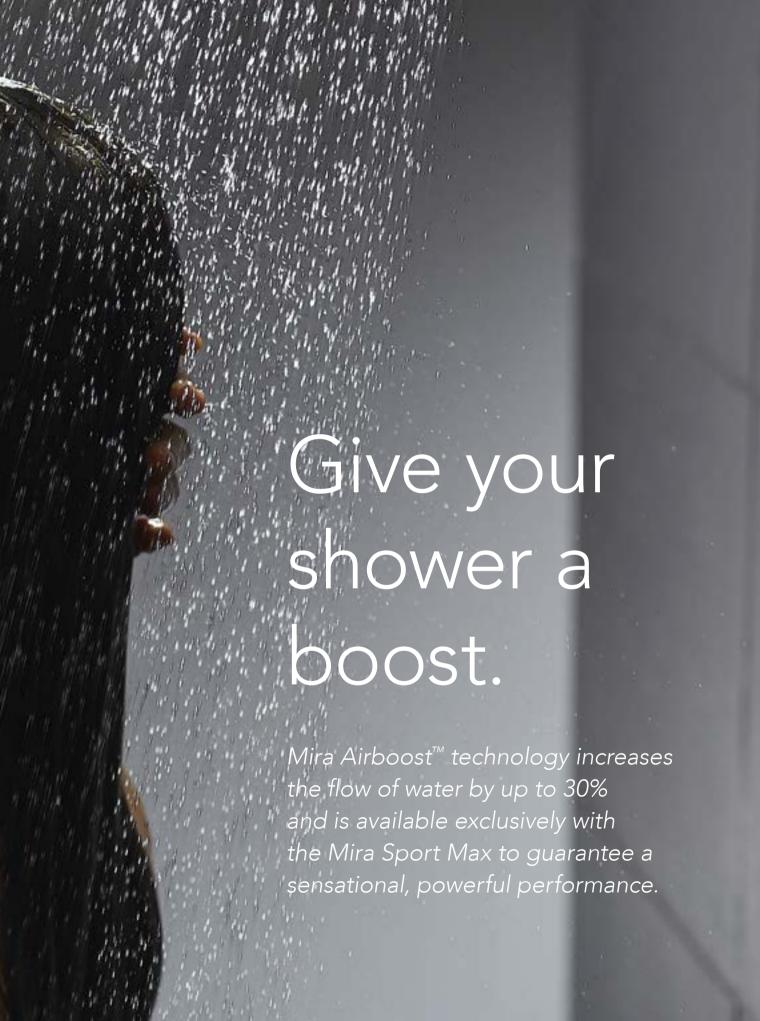

## Giving our electric showers a boost.

### Mira Airboost™ Technology

A clever boost of air pressure increases the flow of water by up to 30%. And all at the touch of a button. Giving the sensation of using more water, without using any extra at all. Brilliantly simple yet incredibly effective.