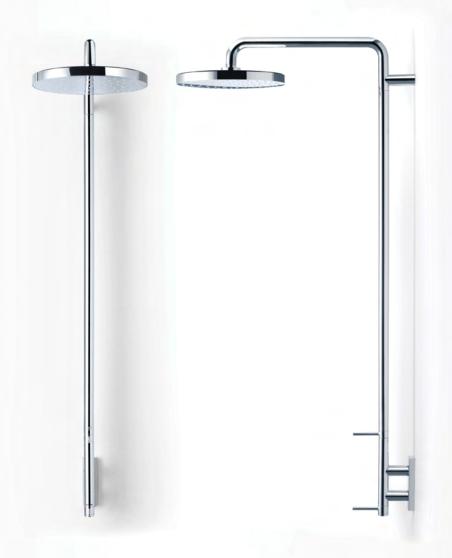

#### Over-head deluge

So, when you are designing your ultimate spalike environment, the best place to start is with the shower. The Mira Vision dual digital shower is the perfect way to really escape, under the drenching deluge showerhead; or for true invigoration to kick-start your day, try both showerheads at once. The Mira 360 showerhead (see p. 82) has 4 unique spray experiences – each will stimulate your senses in a different way, so you can choose the spray that suits your mood.

01 Mira Flight Walk-in shower tray02 Mira Beat deluge showerhead03 Mira 360 showerhead04 Mira Vision Dual digital controller