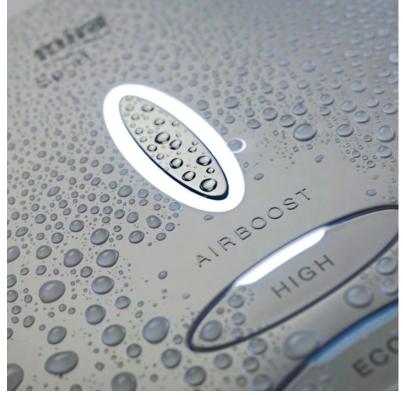

## Giving our electric showers a boost.

### Mira Airboost™ Technology

A clever boost of air pressure increases the flow of water by up to 30%. And all at the touch of a button. Giving the sensation of using more water, without using any extra at all. Brilliantly simple yet incredibly effective.