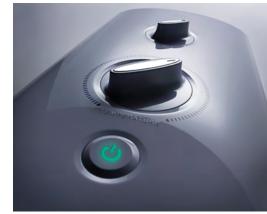

#### Make life flow.

Introducing the Mira Mode digital shower which is designed with you in mind. Whether you're kick-starting your day or looking to unwind, there is a Mira Mode spray experience for you. Discover precise control at the push of a button – it's digital temperature control with luxurious, minimalist styling.

#### Personalise your experience

The innovative Mira Mode is easily personalised using the free Mira Mode app. Simply download on your smartphone to personalise your shower settings including switching the shower on/off via the app. If you're looking to save on your water usage, you can easily set the shower duration. Plus, for added safety, simply programme the maximum temperature – ideal for those with young children.

#### Mira Mode Digital Shower

Smart, simple showering. The new Mira Mode digital shower gives you precise control at the push of a button, providing digital temperature control with luxurious, minimalist style. The controller features slick LED indicator lights which flash whilst the shower is warming up, and then remain on once the water has reached the desired temperature

Easily personalise your showering experience with the free Mira Mode app; its features include switching your shower on/off, setting the shower duration and maximum temperature, for added safety.

To find out more and to watch our Mira Mode film visit www.mirashowers.co.uk