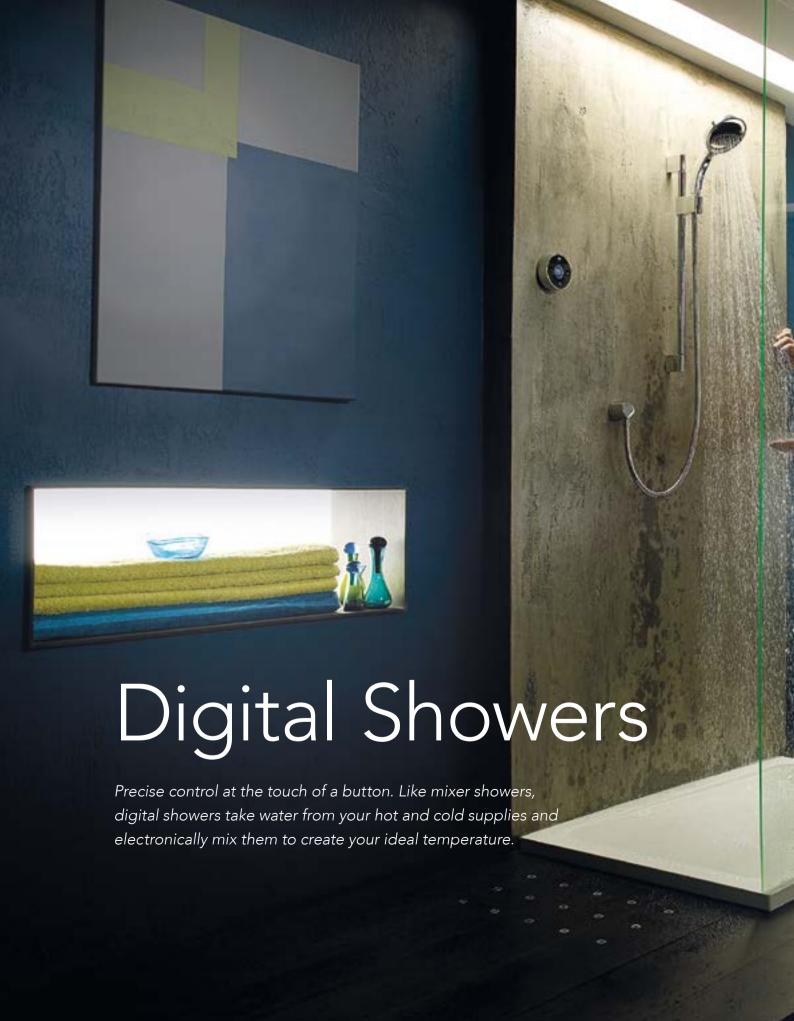

#### **Digital Showers**

Digital showers take water from your hot and cold supplies and electronically mix them to create your ideal temperature. Mira digital showers are packed with technology and innovative features which provide the ultimate showering control.

### Welcome to the future of showering.

In the Mira digital shower range, you will find award-winning products, the latest technology and stylish options to suit your bathroom. There are single and dual outlet digital showers available, as well as wired and wireless controller options.

Wired digital showers, such as the Mira Mode, offer you the same digital technology as wireless digital showers, just with a different installation.

Over the following pages you will find an overview of our digital showers – to see the full range search for *digital showers* on our website.