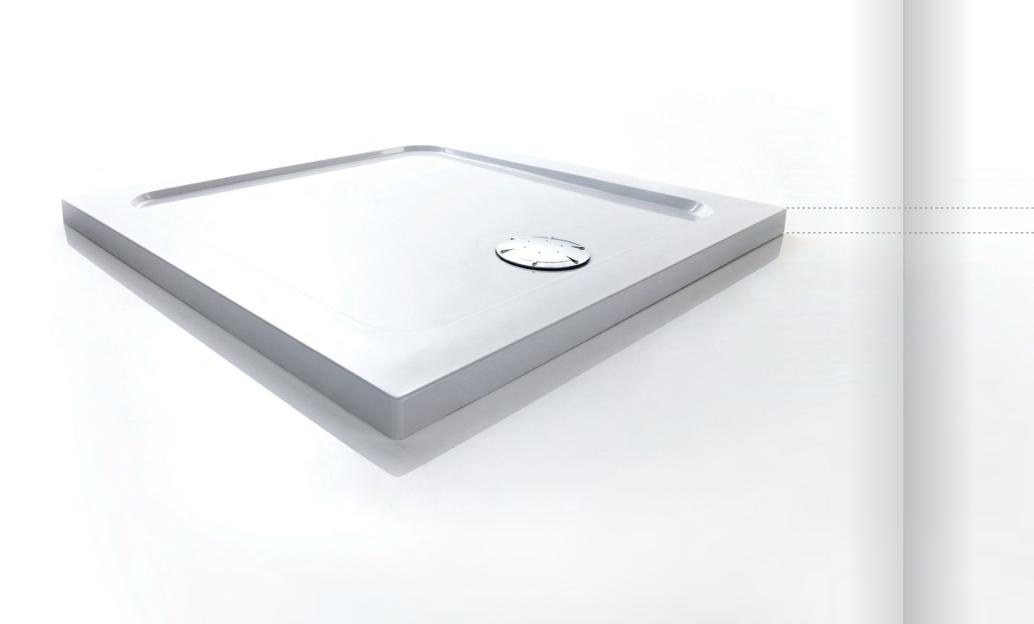

# Award-winning safety.

Regarded as one of the UK's most prestigious business awards – the Mira Flight Safe shower tray was awarded the Queen's Award for Enterprise: Innovation in 2017, for its market-leading anti-slip tray surface.

# Shapes to suit your space.

Tough enough to absorb anything life can throw at them, each tray features BioCote® technology, which reduces bacteria and mould growth by up to 99.9%.

#### Antibacterial technology

Our Mira Flight tray range features BioCote® technology, designed to protect your shower tray. By reducing bacteria and mould growth by up to 99.9%, it's another way that we'll help you keep your bathroom looking as good as the day you bought it.

#### Perfect wet-room look

One of the lowest trays on the market at an impressive, slim 40mm depth, our Mira Flight Low trays are as strong as they are stylish. Built from robust acrylic-capped resin, they offer an effortless way to create the perfect wet-room look.

#### Award-winning safety

Recently awarded the Queen's Award for Enterprise: Innovation, our Mira Flight Safe trays exceed the most stringent anti-slip tests in the UK.

## Replace your bath

When safety is front of mind, slipping in the bath can be a concern. For peace of mind, you may want to remove the bath and replace with more of a wet-room look. To help achieve this, choose the award-winning Mira Flight Safe shower tray, made from durable acrylic-capped resin stone. It is covered in our exclusive Mira Safe coating and exceeds the most stringent independently tested anti-slip tests (passing at the highest grade - Class C). To create that near wet-room look, opt for the Mira Flight Safe Walk-in tray and complementary Mira Leap Walk-in enclosure or divider panel.