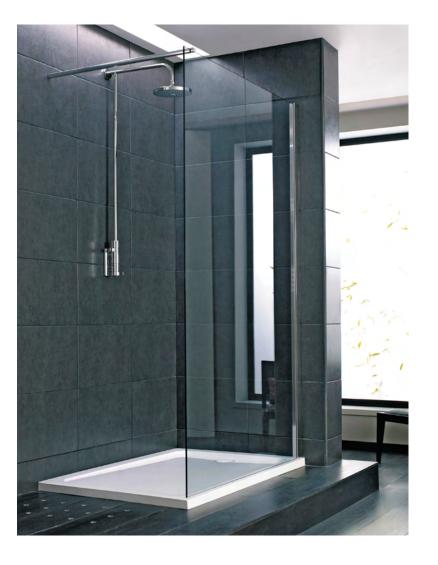

### Spa-like luxury

Create a luxurious, open feel to your bathroom with our Mira Leap Walk-in enclosure. It's an effortless way to create the perfect wet-room look or as a bath replacement option (see p. 25).

£430 - £720

Mira Leap Walk-in Walk-in: 1400 / 1700mm Walk-in with Side Panel:

£280 - £340

Mira Leap Divider Panel 800 / 900 / 1000 / 1200mm