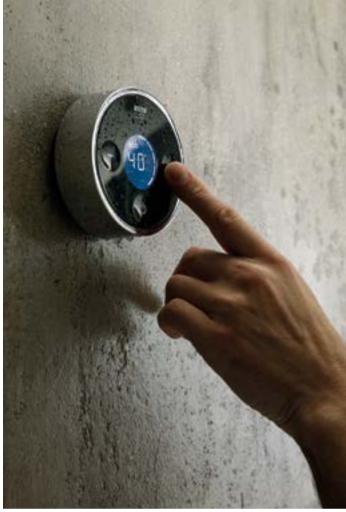

# Wireless control at your fingertips.

The Mira Platinum digital shower range is the ultimate in luxurious showering. Wireless digital control at your fingertips – adjust your temperature at the touch of a button, and rotate the controller to fine tune your flow.

#### Turn on before you step in

Our welcoming warm-up mode means your digital shower will pre-heat the water to your ideal temperature. It will then pause until you are ready to step in, giving you the perfect showering experience.