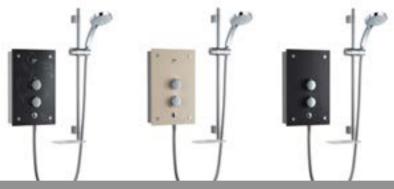

#### Mira Escape

Chrome 9.0kW - 1.1563.730 9.8kW - 1.1563.011

#### Mira Galena

Metallic Silver 9.8kW - 1.1634.082

£419 - £559

Mira Galena Black Flock 9.8kW - 1.1634.083 Mira Galena Light Stone 9.8kW - 1.1634.084 Mira Galena 9.8kW - 1.1634.117