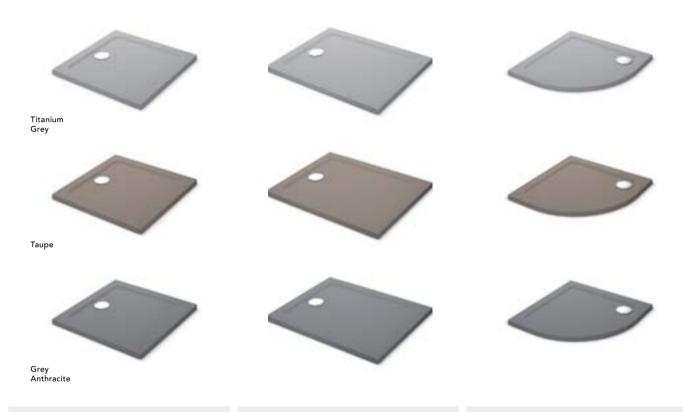

#### Mira Flight Safe Colour

£135 - £205

Mira Flight Safe Colour Square Width: 800 / 900mm £229 - £369

Mira Flight Safe Colour Rectangle Width: 1000 / 1200 / 1400mm £209

Mira Flight Safe Colour Quadrant
Width: 900mm