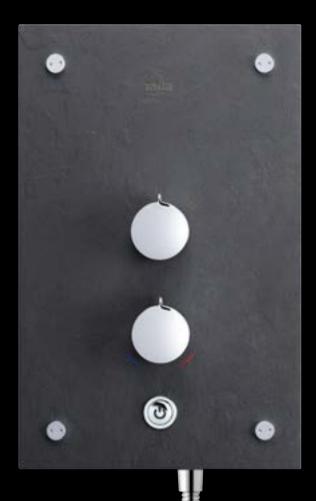

# Challenge the

The Mira Galena range has 4 unique designs, each as individual as your bathroom look. Discover the sleek Black Flock or Slate finishes, which instantly add a touch of class.

#### Mira Galena

Metallic Silver 9.8kW - 1.1634.082

£419 - £559

Mira Galena Black Flock 9.8kW - 1.1634.083 Mira Galena Light Stone 9.8kW - 1.1634.084 Mira Galena 9.8kW - 1.1634.117