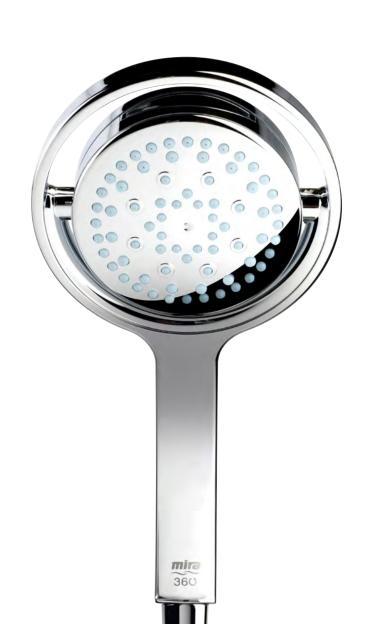

# Turning showering on its head.

Experience 4 unique spray patterns with our Mira 360 showerhead. Featuring Mira Flipstream<sup>TM</sup> technology, you can enjoy 4 different spray experiences by simply flipping your showerhead. Rain – a fully drenching spray; Burst – an awesome sheet of massaging water; Storm – a breathtaking, saturating downpour; Cloud – soft and soothing yet surprisingly soaking. Find the spray to suit your mood.

01 Mira Switch chrome showerhead 02 Mira 360 white/chrome showerhead