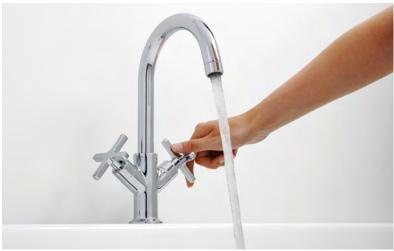

#### Taps

The style of tap in your bathroom is a simple way to bring your room together. For your traditional bathroom look, it must be the Mira Virtue range; this product includes authentic Victorian features, such as ceramic glazed markers for both hot and cold, making the taps the ideal solution for a bathroom designed with a traditional feel. Discover whether basin, bath, bath/shower mixer solutions are best suited to your needs. Whilst taps are a necessity, they are also accessories to the bathroom so their design can hugely influence the room.

### #4 Taps

Choose the taps that complete your look. The Mira Aspects Collection features 7 unique designs in basin, bath and bath/shower mixer variations.

# Take a closer look.

The Aspects Collection bears all the quality you would expect from Mira. Featuring 7 stunning design styles, each Mira tap has its own distinct and unique look.

Ranging from contemporary to traditional, minimalist to statement, our taps have been designed to be easy to use and maintain.