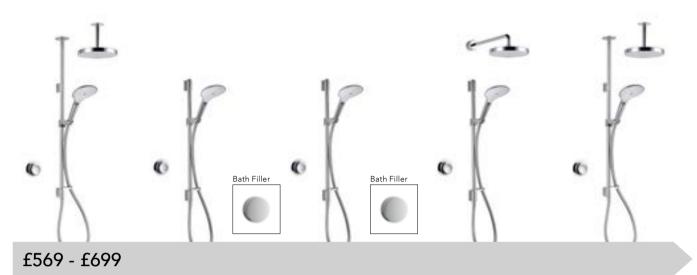

#### Digital Showers

£419 - £549

Mira Mode Bath HP/Combi Mixer 1.1874.001

Mira Mode Bath Pumped Mixer 1.1874.002

Mira Mode HP/Combi Mixer Rear Fed 1.1874.003

Mira Mode HP/Combi Mixer Ceiling Fed 1.1874.007

Mira Mode Pumped Mixer Rear Fed 1.1874.004

£419 - £549

£569 - £699

Mira Mode Pumped Mixer Ceiling Fed 1.1874.008

Mira Platinum HP/Combi Mixer Rear Fed 1.1666.200

Mira Platinum Shower HP/Combi Mixer Ceiling Fed 1.1666.001

Mira Vision Shower HP/Combi Mixer Rear Fed 1.1797.003

Mira Vision Shower HP/Combi Mixer Ceiling Fed 1.1797.001

£569 - £699

Mira Platinum Pumped Mixer Rear Fed 1.1666.201

Mira Platinum Pumped Mixer Ceiling Fed 1.1666.002