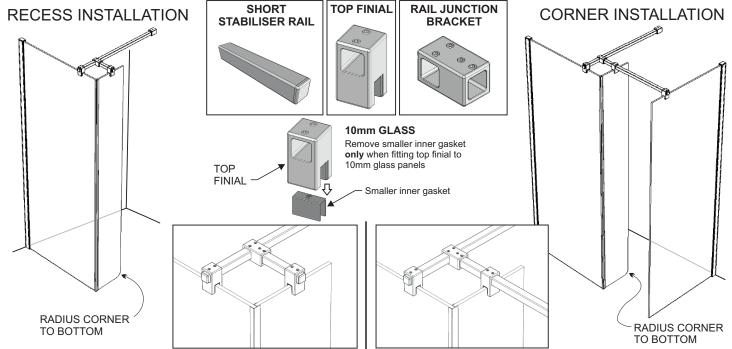

### **PACK CONTENTS**

Glass Panel

Glass to Glass Corner Seal

Top Finial & Rail Junction Bracket

Short Stabiliser Rail - for use where no Side Panel Component Pack is fitted

3mm Allen Key

### FIT TOP SUPPORT PARTS

Fit the Deflector parts as shown above, ensuring all arub screws are fully tightened:

**Rail Junction Bracket** - ensure grub screws face towards ceiling, this part is not required if Side Panel Junction Bracket is already fitted.

**Top Finial** - ensure side grub screw faces towards inside of enclosure.

**Short Stabiliser Rail -** may be cut as necessary, using hacksaw, ensuring that this is fully engaged into the Rail Junction Bracket when fitted.

This part is not required for corner installations.