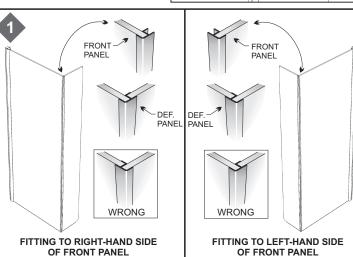

### FIT DEFLECTOR PANEL

Carefully offer up the Deflector Panel and push fit into the corner seal ensuring the top of the panel is level with the top of front panel glass.

The corner seal must be pushed fully home onto both edges of the panels.