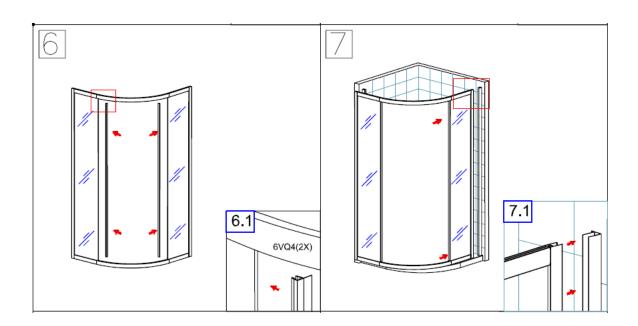

6.Apply vertical seal 6VQ4 on the edge of fixed panel 6VQ3.

7. Insert whole frame into the wall profile on 2 sides.

- 8. Put spirit level on top of cabin to make sure the whole cabin is in level.
- 9. From inside, drill the wall profile into vertical profile with drill head  $\, \varphi \,$  3.2mm.