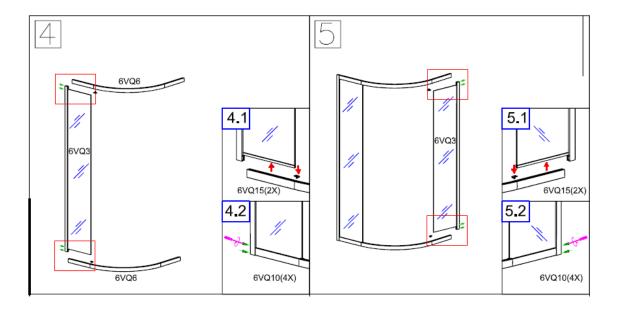

4.Insert fixing part 6VQ15 into the top and bottom rail profile like step 4.1 shows on fixed panel side. Put rail profile 6VQ6 on top and bottom of fixing panel 6VQ3. Fix top and bottom rail profile with vertical profile with screw 6VQ10

5. Insert fixing part 6VQ15 into the top and bottom rail profile like step 5.1 shows on fixed panel side. Put rail profile 6VQ6 on top and bottom of fixing panel 6VQ3. Fix top and bottom rail profile with vertical profile with screw 6VQ10.