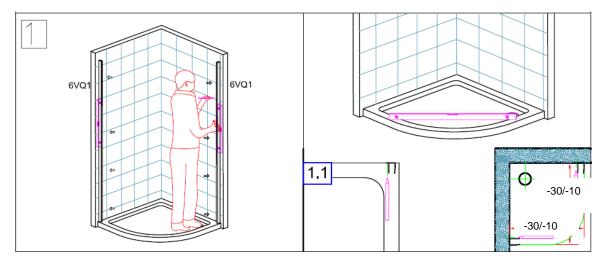

Necessary tools: Mains or electric drill, masonry drill( § 6mm),drill( § 3.2mm),cross tip screw driver, spirit level, tape measure, rubber hammer, knife, pencil, silicone sealant and gun.

1.Ensure the tray is level with the spirit level and ensure the tray is also correctly installed and sealed as per the manufacturers installation instructions .Put the wall profiles (6VQ1) against the wall, ensuring the distance between the profile and the wall is correct. Adjust the profile to make sure it is vertical by using a spirit level. Mark the holes on the wall.