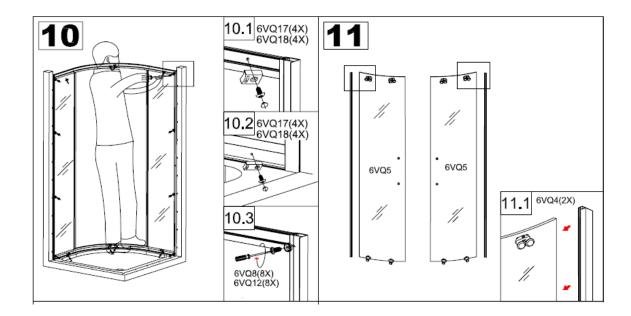

- 10. Mount door stopper 6VQ18(8X) on the rail profile.mount short stopper on top rail and long stopper on bottom rail profile with screw 6VQ17(8X). Fix wall profile and vertical profile together with screw 6VQ8 and screw washer C6Q12.
- 11. Apply vertical sealer 6VQ4 on the edge of sliding panel 6VQ5.

12. Apply magnetic seal 6VQ7 on the sliding door. Mount handle 6VQ16 on the sliding panel.

13. Put top roller into the track of top rail profile. Press bottom clipper down and insert into the track of bottom rail profile.

4.Insert fixing part 6VQ15 into the top and bottom rail profile like step 4.1 shows on fixed panel side. Put rail profile 6VQ6 on top and bottom of fixing panel 6VQ3. Fix top and bottom rail profile with vertical profile with screw 6VQ10

5. Insert fixing part 6VQ15 into the top and bottom rail profile like step 5.1 shows on fixed panel side. Put rail profile 6VQ6 on top and bottom of fixing panel 6VQ3. Fix top and bottom rail profile with vertical profile with screw 6VQ10.