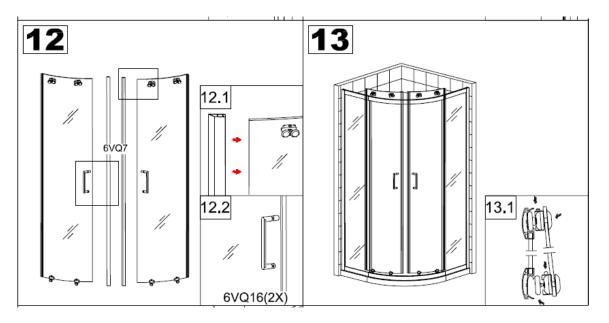

12. Apply magnetic seal 6VQ7 on the sliding door. Mount handle 6VQ16 on the sliding panel.

13. Put top roller into the track of top rail profile. Press bottom clipper down and insert into the track of bottom rail profile.

6.Apply vertical seal 6VQ4 on the edge of fixed panel 6VQ3.

7. Insert whole frame into the wall profile on 2 sides.

- 8. Put spirit level on top of cabin to make sure the whole cabin is in level.
- 9. From inside, drill the wall profile into vertical profile with drill head  $\, \varphi \,$  3.2mm.