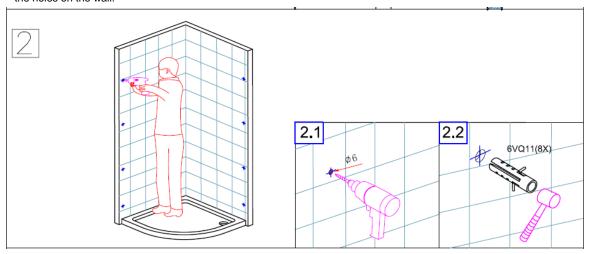

2. Before starting to drill, please check for any hidden electrical cables or pipe work. Drill the holes (( \$6mm) according to the marks and insert the wall plugs(6VQ11) into the holes

3. Fix wall profile on the wall with screw 6VQ9...