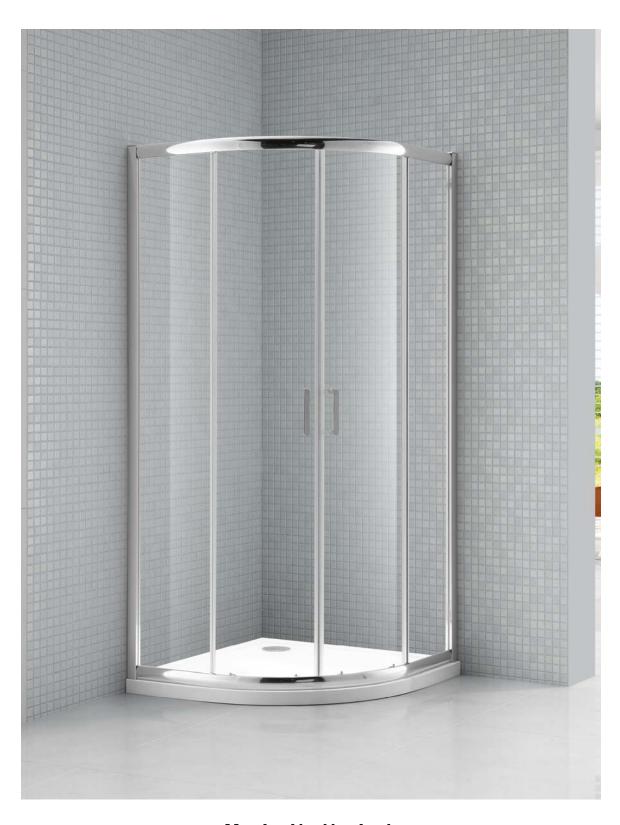

## MANUAL

QUADRANT/OFFSET QUADRANT

## Installation instruction

Aquaglass Purity quadrant

Adjustment: (-30 / -10mm) x (-30 /-10mm) x1950mm