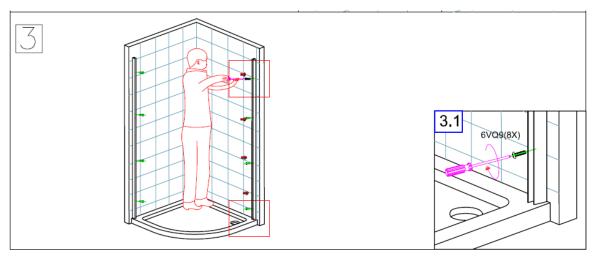

Necessary tools: Mains or electric drill, masonry drill( § 6mm),drill( § 3.2mm),cross tip screw driver, spirit level, tape measure, rubber hammer, knife, pencil, silicone sealant and gun.

1.Ensure the tray is level with the spirit level and ensure the tray is also correctly installed and sealed as per the manufacturers installation instructions .Put the wall profiles (6VQ1) against the wall, ensuring the distance between the profile and the wall is correct. Adjust the profile to make sure it is vertical by using a spirit level. Mark the holes on the wall.

2. Before starting to drill, please check for any hidden electrical cables or pipe work. Drill the holes (( \$6mm) according to the marks and insert the wall plugs(6VQ11) into the holes

3. Fix wall profile on the wall with screw 6VQ9...