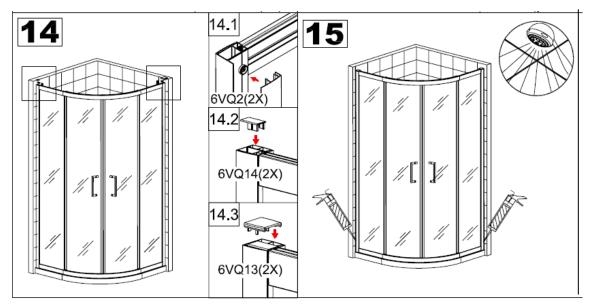

14.Attach the concealed profile 6VQ2 on both side of wall profile. Put profile cap 6VQ14 on top of vertical profile. Put profile cap 6VQ13 on top of wall profile.

15. From outside the enclosure, seal down the whole length of the join between the wall profile and the wall Please do not use shower within 24 hours after silicon sealing.