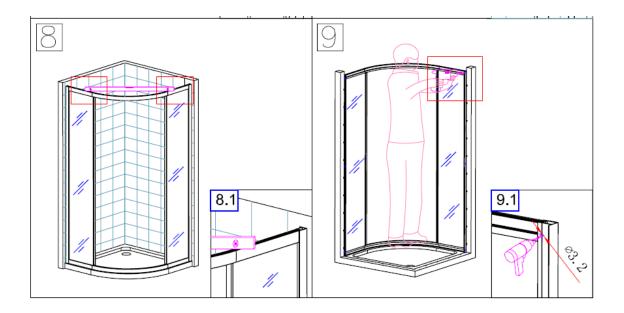

6.Apply vertical seal 6VQ4 on the edge of fixed panel 6VQ3.

7. Insert whole frame into the wall profile on 2 sides.

- 8. Put spirit level on top of cabin to make sure the whole cabin is in level.
- 9. From inside, drill the wall profile into vertical profile with drill head  $\, \varphi \,$  3.2mm.

- 10. Mount door stopper 6VQ18(8X) on the rail profile.mount short stopper on top rail and long stopper on bottom rail profile with screw 6VQ17(8X). Fix wall profile and vertical profile together with screw 6VQ8 and screw washer C6Q12.
- 11. Apply vertical sealer 6VQ4 on the edge of sliding panel 6VQ5.

12. Apply magnetic seal 6VQ7 on the sliding door. Mount handle 6VQ16 on the sliding panel.

13. Put top roller into the track of top rail profile. Press bottom clipper down and insert into the track of bottom rail profile.