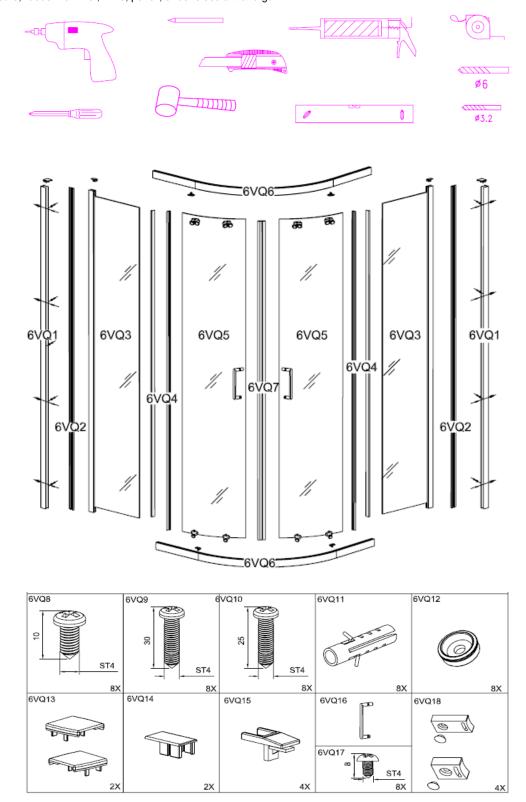

## Mounting preparation:

After opening the package, read the instructions carefully, check whether all parts are present and there are no sign of shipping damage. If you find any problem, please contact your retailer directly.

Necessary tools: Mains or electric drill, masonry drill( § 6mm),drill( § 3.2mm),cross tip screw driver, spirit level, tape measure, rubber hammer, knife, pencil, silicone sealant and gun.

1.Ensure the tray is level with the spirit level and ensure the tray is also correctly installed and sealed as per the manufacturers installation instructions .Put the wall profiles (6VQ1) against the wall, ensuring the distance between the profile and the wall is correct. Adjust the profile to make sure it is vertical by using a spirit level. Mark the holes on the wall.

2. Before starting to drill, please check for any hidden electrical cables or pipe work. Drill the holes (( \$6mm) according to the marks and insert the wall plugs(6VQ11) into the holes

3. Fix wall profile on the wall with screw 6VQ9...

4.Insert fixing part 6VQ15 into the top and bottom rail profile like step 4.1 shows on fixed panel side. Put rail profile 6VQ6 on top and bottom of fixing panel 6VQ3. Fix top and bottom rail profile with vertical profile with screw 6VQ10

5. Insert fixing part 6VQ15 into the top and bottom rail profile like step 5.1 shows on fixed panel side. Put rail profile 6VQ6 on top and bottom of fixing panel 6VQ3. Fix top and bottom rail profile with vertical profile with screw 6VQ10.

6.Apply vertical seal 6VQ4 on the edge of fixed panel 6VQ3.

7. Insert whole frame into the wall profile on 2 sides.

- 8. Put spirit level on top of cabin to make sure the whole cabin is in level.
- 9. From inside, drill the wall profile into vertical profile with drill head  $\, \varphi \,$  3.2mm.

- 10. Mount door stopper 6VQ18(8X) on the rail profile.mount short stopper on top rail and long stopper on bottom rail profile with screw 6VQ17(8X). Fix wall profile and vertical profile together with screw 6VQ8 and screw washer C6Q12.
- 11. Apply vertical sealer 6VQ4 on the edge of sliding panel 6VQ5.

12. Apply magnetic seal 6VQ7 on the sliding door. Mount handle 6VQ16 on the sliding panel.

13. Put top roller into the track of top rail profile. Press bottom clipper down and insert into the track of bottom rail profile.

14.Attach the concealed profile 6VQ2 on both side of wall profile. Put profile cap 6VQ14 on top of vertical profile. Put profile cap 6VQ13 on top of wall profile.

15. From outside the enclosure, seal down the whole length of the join between the wall profile and the wall Please do not use shower within 24 hours after silicon sealing.