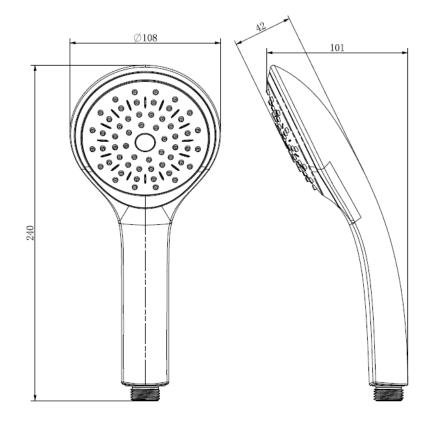

#### Dimensions (measurements in mm)

Bristan, Birch Coppice Business Park, Dordon, Tamworth, B78 ISG. Telephone: 0844 701 6274 Facsimile: 0844 701 6275. Web Site: www.bristan.com Email: enquire@bristan.com The information contained on this page was correct at date of issue. Fitting Dimensions are provided as a guide only. Some variation may occur due to manufacturing tolerances. Bristan pursues a policy of continuing improvement in design and performance of its products and so reserves the right to change specifications without prior notice.