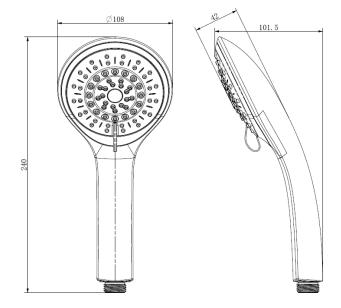

es Cascade 5 Function Large Handset Chrome



| Specification                |              |
|------------------------------|--------------|
| Main Construction Material:  | ABS          |
| Connection Inlet:            | G 1/2"       |
| Connection Outlet:           | N/A          |
| Contemporary or Traditional: | Contemporary |
| Finish Colour:               | Chrome       |
| Isolation Included:          | No           |
| Left or Right Handed:        | Both         |
| Rub Clean Handset:           | Yes          |

#### Features:

- 5 function
- Rub Clean

### **Product Certifications:**



WRAS Certificate No: 1406952 WRAS Expiry Date: 30/06/2019

For more products, visit our website: <a href="http://www.bristan.com">http://www.bristan.com</a>



## Dimensions (measurements in mm)