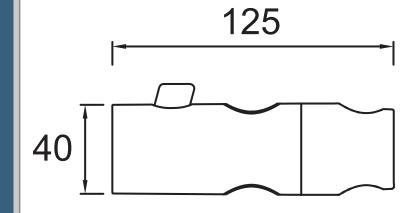

## Features:

- Suitable for 22mm riser rails
- Easy to use push button

Dimensions (measurements in mm)

**Product Certifications:** 

For more products, visit our website: <a href="http://www.bristan.com">http://www.bristan.com</a>