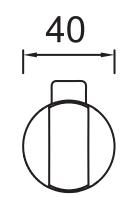

## Features:

- Suitable for 22mm riser rails
- Easy to use push button

Dimensions (measurements in mm)

**Product Certifications:** 

For more products, visit our website: <a href="http://www.bristan.com">http://www.bristan.com</a>