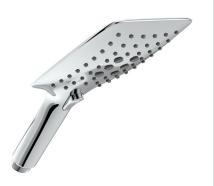

# Accessories Large square 3 function push button handset

| Main Construction Material:    | ABS Plastic  |
|--------------------------------|--------------|
| Connection Inlet:              | G 1/2"       |
| Contemporary or Traditional:   | Contemporary |
| Finish Colour:                 | Chrome       |
| Maximum Static Pressure: (bar) | 10           |
| Rub Clean Handset:             | Yes          |
| Working Pressure Range (bar):  | 0.1-5.0      |

#### Features:

- Multi function, rub clean, antilimescale handset
- Chrome plated to BS EN 248