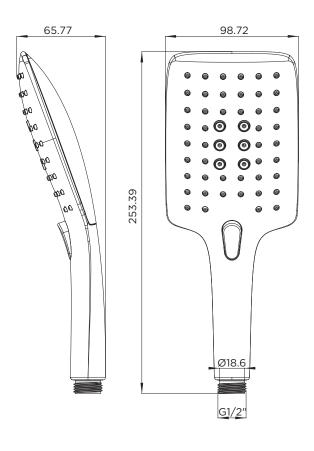

### **Dimensions (measurements in mm)**

| Flow Rates (I/min)    |      |     |      |     |      |      |       |  |
|-----------------------|------|-----|------|-----|------|------|-------|--|
| System Pressure (bar) | 0.1  | 0.2 | 0.5  | 1   | 2    | 3    | 5     |  |
| HAND21 C              | 2.12 | 3   | 4.74 | 6.7 | 9.47 | 11.6 | 14.98 |  |