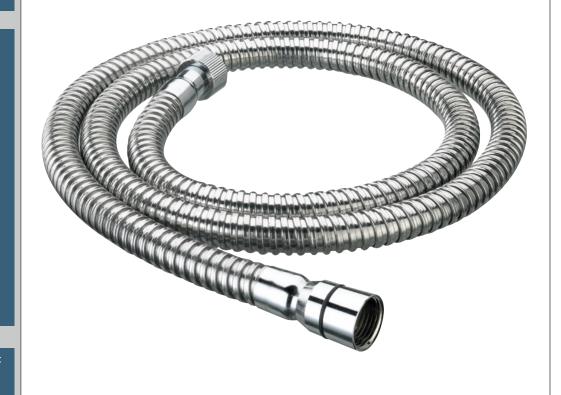

## HOS 125CN01 C

**Accessories** 1.25m Cone to Nut Std Bore **Shower Hose Chrome** 

| Specification                |                                       |
|------------------------------|---------------------------------------|
| Main Construction Material:  | PVC Inner with Stainless Steel Casing |
| Connection Inlet:            | G 1/2"                                |
| Connection Outlet:           | G 1/2"                                |
| Contemporary or Traditional: | Contemporary                          |
| Finish Colour:               | Chrome                                |
| Hose Length: (mm)            | 1250                                  |
| Isolation Included:          | No                                    |
| Working Pressure Range:      | N/A                                   |
| Easy Clean Hose:             | No                                    |

## Features:

- Hose length 1.25m
- Standard Bore 8mm
- Rubber sealing washers
- Plastic construction
- Cone to Nut