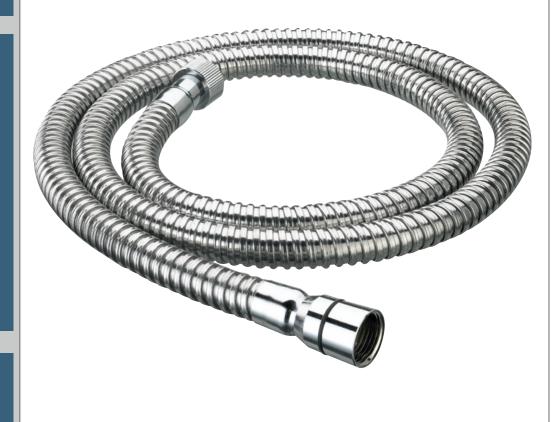

## **HOS 150CN02 C**

**Accessories** 1.5m Cone to Nut Lrg Bore **Shower Hose Chrome** 

| Specification                |                                       |
|------------------------------|---------------------------------------|
| Main Construction Material:  | PVC Inner with Stainless Steel Casing |
| Connection Inlet:            | G 1/2"                                |
| Connection Outlet:           | G 1/2"                                |
| Contemporary or Traditional: | Contemporary                          |
| Finish Colour:               | Chrome                                |
| Hose Length: (mm)            | 1500                                  |
| Isolation Included:          | No                                    |
| Working Pressure Range:      | N/A                                   |
| Easy Clean Hose:             | No                                    |

## Features:

- Hose length 1.5m
- Large Bore 11mm
- Rubber sealing washers
- Plastic construction
- Cone to Nut