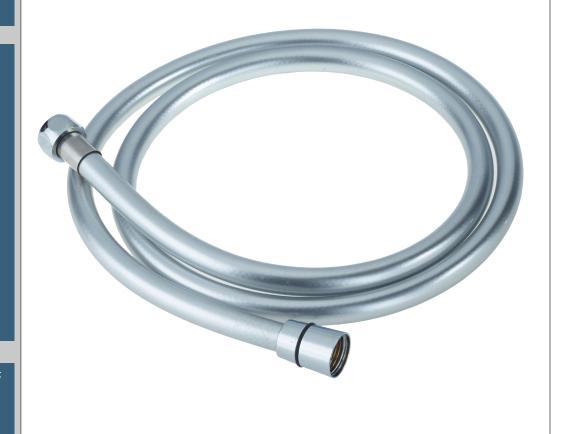

## **Accessories** 1.5m Cone to Nut Std Bore Shower Hose Easy Clean Silver

| Specification                |                                       |
|------------------------------|---------------------------------------|
| Main Construction Material:  | PVC Inner with Stainless Steel Casing |
| Connection Inlet:            | G 1/2"                                |
| Connection Outlet:           | G 1/2"                                |
| Contemporary or Traditional: | Contemporary                          |
| Finish Colour:               | Satin Silver                          |
| Hose Length: (mm)            | 1500                                  |
| Isolation Included:          | No                                    |
| Working Pressure Range:      | N/A                                   |
| Easy Clean Hose:             | Yes                                   |

## Features:

- Hose length 1.5m
- Standard Bore 8mm
- Rubber sealing washers
- Plastic construction
- Cone to Nut