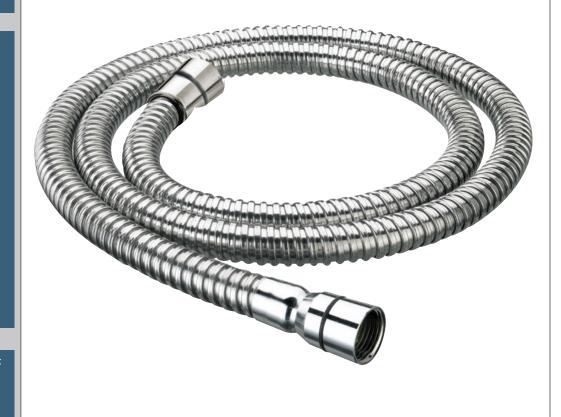

## **HOS 175CC02 C**

**Accessories** 1.75m Cone to Cone Lrg Bore Shower Hose Chrome

| Specification                |                                       |
|------------------------------|---------------------------------------|
| Main Construction Material:  | PVC Inner with Stainless Steel Casing |
| Connection Inlet:            | G 1/2"                                |
| Connection Outlet:           | G 1/2"                                |
| Contemporary or Traditional: | Contemporary                          |
| Finish Colour:               | Chrome                                |
| Hose Length: (mm)            | 1750                                  |
| Isolation Included:          | No                                    |
| Working Pressure Range:      | N/A                                   |
| Easy Clean Hose:             | No                                    |

## Features:

- Hose length 1.75m
- Large Bore 11mm
- Rubber sealing washers
- Plastic construction
- Cone to Cone