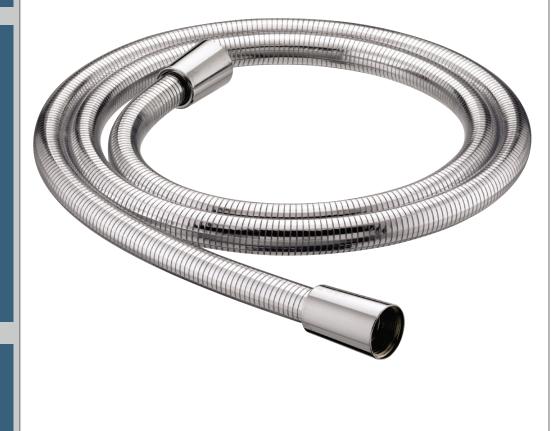

## **Accessories**

1.75m Cone to Cone Std Bore Shower Hose Easy Clean Chrome

| Specification                |                                       |
|------------------------------|---------------------------------------|
| Main Construction Material:  | PVC Inner with Stainless Steel Casing |
| Connection Inlet:            | G 1/2"                                |
| Connection Outlet:           | G 1/2"                                |
| Contemporary or Traditional: | Contemporary                          |
| Finish Colour:               | Chrome                                |
| Hose Length: (mm)            | 1750                                  |
| Isolation Included:          | No                                    |
| Working Pressure Range:      | N/A                                   |
| Easy Clean Hose:             | Yes                                   |

## Features:

- Hose length 1.75m
- Standard Bore 8mm
- Rubber sealing washers
- Plastic construction
- Cone to Cone